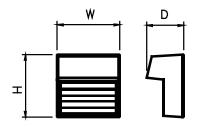

## **LED Type**

| Model            | Input<br>Voltage | Input<br>Wattage | LED CT         | Lumen<br>(TYP) | Finish | Shade | Dimension (W x H X D) |
|------------------|------------------|------------------|----------------|----------------|--------|-------|-----------------------|
| 3-4078D-05-xxxxK | 120V-277V        | 9W               | 3000K or 4000K | 350            | Black  | Glass | 6.3" x 6.3" x 3.8"    |