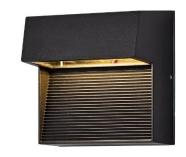

# Wall Mount, Outdoor

## Housing

Die-cast Aluminum with Powder Coated Finish Finish Options: -05 Black, -30 Oil Rubbed Bronze, -08 Gray Good for Wet Location Applications

## **Optical**

Shade: Glass

## **LED Type**

| Model            | Input<br>Voltage | Input<br>Wattage | LED CT         | Lumen<br>(TYP) | Finish | Shade | Dimension (W x H X D) |
|------------------|------------------|------------------|----------------|----------------|--------|-------|-----------------------|
| 3-4078D-05-xxxxK | 120V-277V        | 9W               | 3000K or 4000K | 350            | Black  | Glass | 6.3" x 6.3" x 3.8"    |