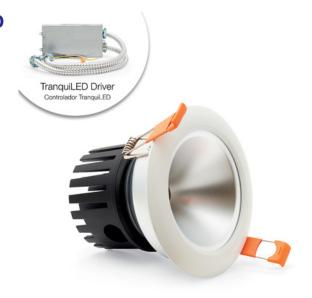

## 4 in. 4000K, 1300lm TranquiLED Low Glare LED Downlight with Phase-cut Dimming

- Unique reflector produces low-glare lighting ideal for offices, conference rooms, retail spaces, hotels, restaurants and more
- Specially-designed heatsink provides excellent thermal management – extends life of LED source
- Clean, consistent light scallop with homogenous illumination throughout
- ETL Listed no additional hardware or housing required for installation
- IC-Rated suitable for insulation contact on or around housing
- Ideal for both retrofit installation and new construction
- Thin profile ideal for ceilings with small plenum spaces
- Additional modular trims available (sold separately)
- LED replacement for 120W incandescent downlights
- 4000K cool white
- Phase-cut dimming compatible with most commercial dimmers\*
- Energy efficient, long-lasting LED over 85% reduction in energy costs compared to incandescent downlights
- 50,000 rated lifetime
- 5-year limited warranty

# 4 in. 4000K, 1300lm TranquiLED Low Glare LED Downlight with Phase-cut Dimming

### **Additional Images:**