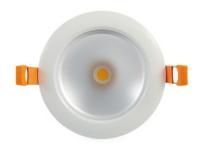

| 1300lm                  |
| Wattage               | 14W                     |
| Efficacy              | 93lm/W                  |
| CRI                   | 90                      |
| Dimmable              | Yes                     |
| Wet Rated?            | No                      |
| Voltage               | 120V                    |
| Power Factor          | 0.9                     |
| Operating Temperature | -25°C to 40°C           |
| Weight                | 21.44 oz.               |
| Dimensions            | 6.02 x 4.41 x 6.02 in   |
| Rated Lifetime        | 50,000 Hours            |
| Warranty              | 5-Year Limited Warranty |



#### **Certifications:**





# 4 in. 4000K, 1300lm TranquiLED Low Glare LED Downlight with Phase-cut Dimming

### **Additional Images:**



### **Diagrams:**