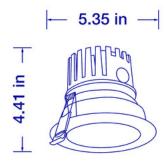

### **Diagrams:**

<sup>\*</sup> Dimming range may vary based on dimmer used.

| 0 10 11               |                         |
|-----------------------|-------------------------|
| Specifications        |                         |
| Model                 | D4TQ-C40-W14-V120       |
| Part Number           | 70260                   |
| Color Temperature     | 4000K                   |
| Lumen Output          | 1300lm                  |
| Wattage               | 14W                     |
| Efficacy              | 93lm/W                  |
| CRI                   | 90                      |
| Dimmable              | Yes                     |
| Wet Rated?            | No                      |
| Voltage               | 120V                    |
| Power Factor          | 0.9                     |
| Operating Temperature | -25°C to 40°C           |
| Weight                | 21.44 oz.               |
| Dimensions            | 6.02 x 4.41 x 6.02 in   |
| Rated Lifetime        | 50,000 Hours            |
| Warranty              | 5-Year Limited Warranty |