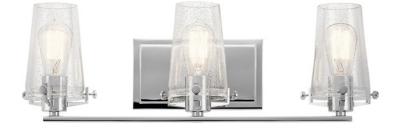

## Alton 3 Light Vanity Light Chrome

### Not Included A19 Incandescent 100W 3 Medium 150"

Yes

Interior

Damp Wall Mount

3.00 LBS

Clear Seeded

STEEL

45297CH

Chrome

Industrial

783927517553