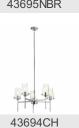

|
| Width                              | 24.00"                   |
| Light Source                       |                          |
| 0                                  | 24.00"                   |

#### Light Source

Lamp Included Lamp Type Light Source Max or Nominal Watt # of Bulbs/LED Modules Socket Type Socket Wire

Mounting/Installation Install Glass Up or Down

**FIXTURE ATTRIBUTES** 

**Product/Ordering Information** 

**Diffuser Description** 

**Primary Material** 

Interior/Exterior

Location Rating

Mounting Style Mounting Weight

Housing

SKU Finish

Style

UPC

### Not Included A19 Incandescent 100W 3 Medium 150"

Yes

Interior

Damp Wall Mount

3.00 LBS

Clear Seeded

STEEL

45297CH

Chrome

Industrial

783927517553



#### **ALSO IN THIS FAMILY**







43696CH





## Finish Options Chrome

Natural Brass

© 2021 Kichler Lighting LLC. All Rights Reserved.

# **KICHLER**