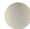

## **SPECIFICATIONS**

| Certifications/Qualifications                                                                                             |                                                     |
|---------------------------------------------------------------------------------------------------------------------------|-----------------------------------------------------|
|                                                                                                                           | www.kichler.com/warranty                            |
| Dimensions                                                                                                                |                                                     |
| Base Backplate Chain/Stem Length Weight Height Overall Height Width                                                       | 6.00 DIA<br>36"<br>8.50 LBS<br>13.50"<br>53.00"     |
| Light Source                                                                                                              |                                                     |
| Lamp Included Lamp Type Light Source Max or Nominal Watt # of Bulbs/LED Modules Max Wattage/Range Socket Type Socket Wire | Not Included A19 Incandescent 75W 1 75W Medium 105" |
| Mounting/Installation                                                                                                     |                                                     |
| Interior/Exterior Lead Wire Length Location Rating Mounting Weight Slope Ceiling Kit Included                             | Interior<br>67"<br>Dry<br>3.50 LBS<br>Yes           |

### **FIXTURE ATTRIBUTES**

| Housing      |   |
|--------------|---|
| Diffuser Des | 5 |

scription Clear Swirl Glass Primary Material **STEEL** 

**Product/Ordering Information** 

44132PN SKU Finish Polished Nickel Style Contemporary UPC 783927558860

### **Finish Options**

Polished Nickel