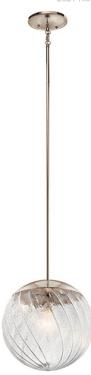

## **SPECIFICATIONS**

| Certifications/Qualifications                                                                                             |                                                     |
|---------------------------------------------------------------------------------------------------------------------------|-----------------------------------------------------|
|                                                                                                                           | www.kichler.com/warranty                            |
| Dimensions                                                                                                                |                                                     |
| Base Backplate Chain/Stem Length Weight Height Overall Height Width                                                       | 6.00 DIA<br>36"<br>8.50 LBS<br>13.50"<br>53.00"     |
| Light Source                                                                                                              |                                                     |
| Lamp Included Lamp Type Light Source Max or Nominal Watt # of Bulbs/LED Modules Max Wattage/Range Socket Type Socket Wire | Not Included A19 Incandescent 75W 1 75W Medium 105" |
| Mounting/Installation                                                                                                     |                                                     |
| Interior/Exterior Lead Wire Length Location Rating Mounting Weight Slope Ceiling Kit Included                             | Interior<br>67"<br>Dry<br>3.50 LBS<br>Yes           |

### **FIXTURE ATTRIBUTES**

| Housing      |   |
|--------------|---|
| Diffuser Des | 5 |

scription Clear Swirl Glass Primary Material **STEEL** 

**Product/Ordering Information** 

44132PN SKU Finish Polished Nickel Style Contemporary UPC 783927558860

### **Finish Options**

Polished Nickel