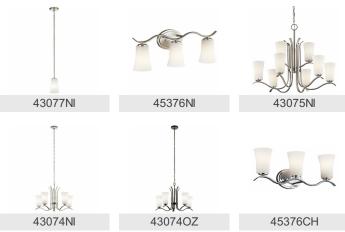

LBS                 |
| 7.00"                    |
|                          |
| 10.75"                   |
| 5.00"                    |
|                          |

### **Light Source**

Lamp Included Lamp Type Light Source Max or Nominal Watt # of Bulbs/LED Modules Socket Type Socket Wire

# Not Included A19 Incandescent 100W 1 Medium 150"

Yes

Interior

Damp 1.12 LBS

#### **Mounting/Installation**

Install Glass Up or Down Interior/Exterior Location Rating Mounting Weight

## **FIXTURE ATTRIBUTES**

Housing **Diffuser Description** Primary Material

Satin Etched White STEEL **Product/Ordering Information** 45374CH Chrome Transitional

783927361873

#### **Finish Options**

SKU

Finish

Style

UPC

Kichler.com

**Brushed Nickel** 

Chrome

Olde Bronze





# **ALSO IN THIS FAMILY**





1

# 45374CH

© 2021 Kichler Lighting LLC. All Rights Reserved.