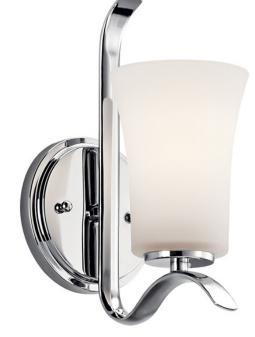

# Armida™ 1 Light Wall Sconce Chrome

## **FIXTURE ATTRIBUTES**

Housing **Diffuser Description** Primary Material

Satin Etched White STEEL **Product/Ordering Information** 45374CH Chrome Transitional

783927361873

# 45374CH

© 2021 Kichler Lighting LLC. All Rights Reserved.