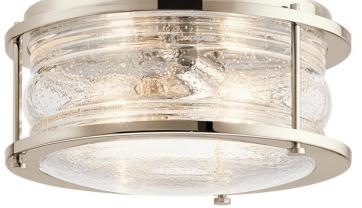

# Ashland Bay 12" 2 Light Flush Mount Polished Nickel

12.00 DIA 3.50 LBS

Not Included

6.00" 12.00"

90

www.kichler.com/warranty

# Interior

Clear Seeded Ribbed

STEEL/ALUMINUM

42910PN

Polished Nickel

Lodge / Country

783927567848