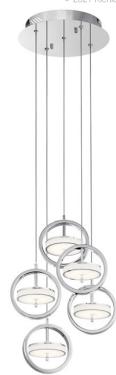

 Dimensions

 Base Backplate
 1.81 X 9.84 X 0

 Weight
 7.90 LBS

 Height
 6.75"

 Overall Height
 116.47"

 Width
 11.75"

Light SourceDelivered Lumens1250DimmableYesLamp IncludedIntegrated

Light Source LED # of Bulbs/LED Modules 5

Mounting/InstallationLead Wire Length108"Location RatingDryMounting Weight116.47 LBS

Photometrics
Kelvin Temperature 3000K

## **FIXTURE ATTRIBUTES**

Housing
Diffuser Description White Acrylic
Primary Material STEEL

Product/Ordering Information

 SKU
 84144

 Finish
 Chrome

 Style
 Contemporary

 UPC
 887913841445

**Finish Options** 