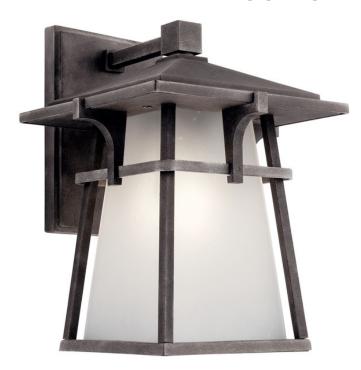

#### **FIXTURE ATTRIBUTES**

Mounting Weight

| TIXTORE ATTRIBUTES                    |                           |
|---------------------------------------|---------------------------|
| Housing                               |                           |
| Diffuser Description Primary Material | Etched Seeded<br>ALUMINUM |
| Product/Ordering Information          |                           |
| SKU                                   | 49721WZC                  |
| Finish                                | Weathered Zinc            |
| Style                                 | Arts and Crafts / Mission |
| UPC                                   | 783927491013              |

# **Finish Options**

Weathered Zinc