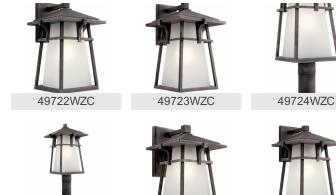

ll Mount                   |

#### **FIXTURE ATTRIBUTES**

Mounting Weight

| TIXTORE ATTRIBUTES                    |                           |
|---------------------------------------|---------------------------|
| Housing                               |                           |
| Diffuser Description Primary Material | Etched Seeded<br>ALUMINUM |
| Product/Ordering Information          |                           |
| SKU                                   | 49721WZC                  |
| Finish                                | Weathered Zinc            |
| Style                                 | Arts and Crafts / Mission |
| UPC                                   | 783927491013              |

3.40 LBS

# **Finish Options**



Weathered Zinc



## **ALSO IN THIS FAMILY**

49724WZCL18



49721WZCL18

49722WZCL18