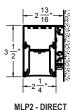

#### Wall Mount Configurations

**DIRECT LENSES:** 

**FLUSH & ACCENT** 

MLP2 - IND./DIRECT **INDIRECT & DIRECT** LENSES: **FLUSH & ACCENT** 

LENSES:

**FLUSH** 

**FLUSH** 

**INDIRECT & DIRECT** LENSES: **FLUSH** 

| NOMINAL<br>LENGTH   | OVERALL FIXTURE LENGTH<br>DIM 'A' | MOUNTING CENTERS<br>DIM 'B' | MOUNTING CENTERS<br>DIM 'C' |
|---------------------|-----------------------------------|-----------------------------|-----------------------------|
| SERIES<br>2, 3, & 5 | SERIES<br>2, 3, & 5               | SERIES<br>2, 3, & 5         | SERIES<br>2, 3, & 5         |
| 2'                  | 24 - 13/16"                       | 12 - 13/32"                 |                             |
| 3'                  | 36 - 13/16"                       | 22 - 13/16"                 |                             |
| 4'                  | 48 - 13/16"                       | 34 - 13/16"                 |                             |
| 6'                  | 71 - 5/8"                         | 57 - 5/8"                   |                             |
| 8'                  | 95 - 5/8"                         | 81 - 5/8"                   |                             |
| 12'                 | 142 - 7/16"                       | 128 - 7/16"                 | 64 - 7/32"                  |