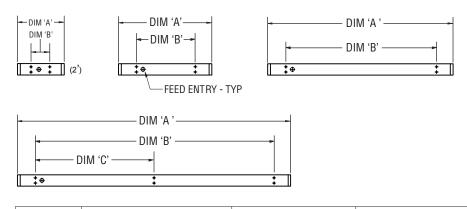

#### **Ceiling Mount Configurations**

LENSES:

**FLUSH** 

LENSES:

**FLUSH** 

| NOMINAL<br>LENGTH   | OVERALL FIXTURE LENGTH<br>DIM 'A' | MOUNTING CENTERS<br>DIM 'B' | MOUNTING CENTERS<br>DIM 'C' |
|---------------------|-----------------------------------|-----------------------------|-----------------------------|
| SERIES<br>2, 3, & 5 | SERIES<br>2, 3, & 5               | SERIES<br>2, 3, & 5         | SERIES<br>2, 3, & 5         |
| 2'                  | 24 - 13/16"                       | 10 - 13/16"                 |                             |
| 3'                  | 36 - 13/16"                       | 18 - 13/16"                 |                             |
| 4'                  | 48 - 13/16"                       | 30 - 13/16"                 |                             |
| 6'                  | 71 - 5/8"                         | 53 - 5/8"                   |                             |
| 8'                  | 95 - 5/8"                         | 77 - 5/8"                   |                             |
| 12'                 | 142 - 7/16"                       | 124 - 7/16"                 | 62 - 7/32"                  |

| NOMINAL<br>LENGTH   | OVERALL FIXTURE LENGTH<br>DIM 'A' | MOUNTING CENTERS<br>DIM 'B' | MOUNTING CENTERS<br>DIM 'C' |
|---------------------|-----------------------------------|-----------------------------|-----------------------------|
| SERIES<br>2, 3, & 5 | SERIES<br>2, 3, & 5               | SERIES<br>2, 3, & 5         | SERIES<br>2, 3, & 5         |
| 2'                  | 24 - 13/16"                       | 12 - 13/32"                 |                             |
| 3'                  | 36 - 13/16"                       | 22 - 13/16"                 |                             |
| 4'                  | 48 - 13/16"                       | 34 - 13/16"                 |                             |
| 6'                  | 71 - 5/8"                         | 57 - 5/8"                   |                             |
| 8'                  | 95 - 5/8"                         | 81 - 5/8"                   |                             |
| 12'                 | 142 - 7/16"                       | 128 - 7/16"                 | 64 - 7/32"                  |