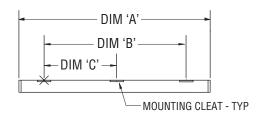

#### Wall Mount Configurations

**DIRECT LENSES:** 

**FLUSH & ACCENT** 

MLP2 - IND./DIRECT **INDIRECT & DIRECT** LENSES: **FLUSH & ACCENT** 

LENSES:

**FLUSH** 

**FLUSH** 

**INDIRECT & DIRECT** LENSES: **FLUSH** 

| NOMINAL<br>LENGTH   | OVERALL FIXTURE LENGTH<br>DIM 'A' | MOUNTING CENTERS<br>DIM 'B' | MOUNTING CENTERS<br>DIM 'C' |
|---------------------|-----------------------------------|-----------------------------|-----------------------------|
| SERIES<br>2, 3, & 5 | SERIES<br>2, 3, & 5               | SERIES<br>2, 3, & 5         | SERIES<br>2, 3, & 5         |
| 2'                  | 24 - 13/16"                       | 12 - 13/32"                 |                             |
| 3'                  | 36 - 13/16"                       | 22 - 13/16"                 |                             |
| 4'                  | 48 - 13/16"                       | 34 - 13/16"                 |                             |
| 6'                  | 71 - 5/8"                         | 57 - 5/8"                   |                             |
| 8'                  | 95 - 5/8"                         | 81 - 5/8"                   |                             |
| 12'                 | 142 - 7/16"                       | 128 - 7/16"                 | 64 - 7/32"                  |