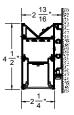

#### **Suspended Mount Configurations**

| FLUSH-(DUST COVER) | FLUSH-(DUST COVER) | FLUSH-(DUST COVER) |
|--------------------|--------------------|--------------------|
| 4 1/2"             | 5" 31 "            | 5 \frac{3}{8}"     |
| MLS2 - IND./DIRECT | MLS3 - IND./DIRECT | MLS5 - IND./DIRECT |
| INDIRECT & DIRECT  | INDIRECT & DIRECT  | INDIRECT & DIRECT  |