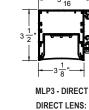

#### Wall Mount Configurations

**DIRECT LENSES:** 

**FLUSH & ACCENT** 

MLP2 - IND./DIRECT **INDIRECT & DIRECT** LENSES: **FLUSH & ACCENT** 

LENSES:

**FLUSH** 

**FLUSH** 

**INDIRECT & DIRECT** LENSES: **FLUSH** 

| NOMINAL<br>LENGTH   | OVERALL FIXTURE LENGTH<br>DIM 'A' | MOUNTING CENTERS<br>DIM 'B' | MOUNTING CENTERS<br>DIM 'C' |
|---------------------|-----------------------------------|-----------------------------|-----------------------------|
| SERIES<br>2, 3, & 5 | SERIES<br>2, 3, & 5               | SERIES<br>2, 3, & 5         | SERIES<br>2, 3, & 5         |
| 2'                  | 24 - 13/16"                       | 12 - 13/32"                 |                             |
| 3'                  | 36 - 13/16"                       | 22 - 13/16"                 |                             |
| 4'                  | 48 - 13/16"                       | 34 - 13/16"                 |                             |
| 6'                  | 71 - 5/8"                         | 57 - 5/8"                   |                             |
| 8'                  | 95 - 5/8"                         | 81 - 5/8"                   |                             |
| 12'                 | 142 - 7/16"                       | 128 - 7/16"                 | 64 - 7/32"                  |