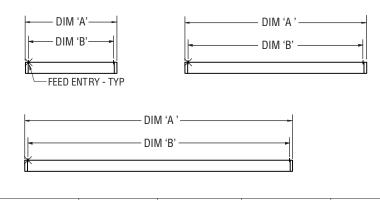

| NOMINAL             | OVERALL FIXTURE     | MTG. CTRS           | MTG. CTRS           | MTG. CTRS IND./  | MTG. CTRS IND./  |
|---------------------|---------------------|---------------------|---------------------|------------------|------------------|
| LENGTH              | LENGTH - DIM 'A'    | DIRECT - DIM 'B'    | INDIRECT - DIM 'B'  | DIRECT - DIM 'B' | DIRECT - DIM 'B' |
| SERIES<br>2, 3, & 5 | SERIES<br>2 & 5  | SERIES<br>3      |
| 2'                  | 24 - 13/16"         | 22 - 1/16"          | 22 - 13/16"         | 21 - 9/16"       | 22 - 13/16"      |
| 3'                  | 36 - 13/16"         | 34 - 1/16"          | 34 - 13/16"         | 33 - 9/16"       | 34 - 13/16"      |
| 4'                  | 48 - 13/16"         | 46 - 1/16"          | 46 - 13/16"         | 45 - 9/16"       | 46 - 13/16"      |
| 6'                  | 71 - 5/8"           | 68 - 7/8"           | 69 - 5/8"           | 68 - 3/8"        | 69 - 5/8"        |
| 8'                  | 95 - 5/8"           | 92 - 7/8"           | 93 - 5/8"           | 92 - 3/8"        | 93 - 5/8"        |
| 12'                 | 142 - 7/16"         | 139 - 11/16"        | 140 - 7/16"         | 139 - 3/16"      | 140 - 7/16"      |
|                     |                     |                     |                     |                  |                  |