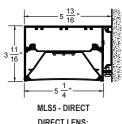

#### **Ceiling Mount Configurations**

LENSES:

**FLUSH** 

LENSES:

**FLUSH** 

| NOMINAL<br>LENGTH   | OVERALL FIXTURE LENGTH<br>DIM 'A' | MOUNTING CENTERS<br>DIM 'B' | MOUNTING CENTERS<br>DIM 'C' |
|---------------------|-----------------------------------|-----------------------------|-----------------------------|
| SERIES<br>2, 3, & 5 | SERIES<br>2, 3, & 5               | SERIES<br>2, 3, & 5         | SERIES<br>2, 3, & 5         |
| 2'                  | 24 - 13/16"                       | 10 - 13/16"                 |                             |
| 3'                  | 36 - 13/16"                       | 18 - 13/16"                 |                             |
| 4'                  | 48 - 13/16"                       | 30 - 13/16"                 |                             |
| 6'                  | 71 - 5/8"                         | 53 - 5/8"                   |                             |
| 8'                  | 95 - 5/8"                         | 77 - 5/8"                   |                             |
| 12'                 | 142 - 7/16"                       | 124 - 7/16"                 | 62 - 7/32"                  |

PAL RESERVES THE RIGHT TO CHANGE PRODUCT DESIGN AND SPECIFICATIONS. CONTACT FACTORY FOR MOST RECENT PRODUCT INFORMATION.

LENSES:

FLUSH, ACCENT\*