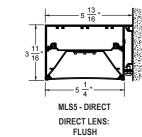

#### **Ceiling Mount Configurations**

LENSES:

**FLUSH** 

LENSES:

**FLUSH** 

| NOMINAL<br>LENGTH   | OVERALL FIXTURE LENGTH<br>DIM 'A' | MOUNTING CENTERS<br>DIM 'B' | MOUNTING CENTERS<br>DIM 'C' |
|---------------------|-----------------------------------|-----------------------------|-----------------------------|
| SERIES<br>2, 3, & 5 | SERIES<br>2, 3, & 5               | SERIES<br>2, 3, & 5         | SERIES<br>2, 3, & 5         |
| 2'                  | 24 - 13/16"                       | 10 - 13/16"                 |                             |
| 3'                  | 36 - 13/16"                       | 18 - 13/16"                 |                             |
| 4'                  | 48 - 13/16"                       | 30 - 13/16"                 |                             |
| 6'                  | 71 - 5/8"                         | 53 - 5/8"                   |                             |
| 8'                  | 95 - 5/8"                         | 77 - 5/8"                   |                             |
| 12'                 | 142 - 7/16"                       | 124 - 7/16"                 | 62 - 7/32"                  |

PAL RESERVES THE RIGHT TO CHANGE PRODUCT DESIGN AND SPECIFICATIONS. CONTACT FACTORY FOR MOST RECENT PRODUCT INFORMATION.

LENSES:

FLUSH, ACCENT\*