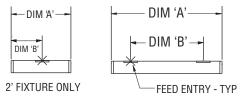

| NOMINAL             | OVERALL FIXTURE     | MTG. CTRS           | MTG. CTRS           | MTG. CTRS IND./  | MTG. CTRS IND./  |
|---------------------|---------------------|---------------------|---------------------|------------------|------------------|
| LENGTH              | LENGTH - DIM 'A'    | DIRECT - DIM 'B'    | INDIRECT - DIM 'B'  | DIRECT - DIM 'B' | DIRECT - DIM 'B' |
| SERIES<br>2, 3, & 5 | SERIES<br>2 & 5  | SERIES<br>3      |
| 2'                  | 24 - 13/16"         | 22 - 1/16"          | 22 - 13/16"         | 21 - 9/16"       | 22 - 13/16"      |
| 3'                  | 36 - 13/16"         | 34 - 1/16"          | 34 - 13/16"         | 33 - 9/16"       | 34 - 13/16"      |
| 4'                  | 48 - 13/16"         | 46 - 1/16"          | 46 - 13/16"         | 45 - 9/16"       | 46 - 13/16"      |
| 6'                  | 71 - 5/8"           | 68 - 7/8"           | 69 - 5/8"           | 68 - 3/8"        | 69 - 5/8"        |
| 8'                  | 95 - 5/8"           | 92 - 7/8"           | 93 - 5/8"           | 92 - 3/8"        | 93 - 5/8"        |
| 12'                 | 142 - 7/16"         | 139 - 11/16"        | 140 - 7/16"         | 139 - 3/16"      | 140 - 7/16"      |
|                     |                     |                     |                     |                  |                  |

#### **Ceiling Mount Configurations**

LENSES:

**FLUSH** 

LENSES:

**FLUSH** 

| NOMINAL<br>LENGTH   | OVERALL FIXTURE LENGTH<br>DIM 'A' | MOUNTING CENTERS<br>DIM 'B' | MOUNTING CENTERS<br>DIM 'C' |
|---------------------|-----------------------------------|-----------------------------|-----------------------------|
| SERIES<br>2, 3, & 5 | SERIES<br>2, 3, & 5               | SERIES<br>2, 3, & 5         | SERIES<br>2, 3, & 5         |
| 2'                  | 24 - 13/16"                       | 10 - 13/16"                 |                             |
| 3'                  | 36 - 13/16"                       | 18 - 13/16"                 |                             |
| 4'                  | 48 - 13/16"                       | 30 - 13/16"                 |                             |
| 6'                  | 71 - 5/8"                         | 53 - 5/8"                   |                             |
| 8'                  | 95 - 5/8"                         | 77 - 5/8"                   |                             |
| 12'                 | 142 - 7/16"                       | 124 - 7/16"                 | 62 - 7/32"                  |

| NOMINAL<br>LENGTH   | OVERALL FIXTURE LENGTH<br>DIM 'A' | MOUNTING CENTERS<br>DIM 'B' | MOUNTING CENTERS<br>DIM 'C' |
|---------------------|-----------------------------------|-----------------------------|-----------------------------|
| SERIES<br>2, 3, & 5 | SERIES<br>2, 3, & 5               | SERIES<br>2, 3, & 5         | SERIES<br>2, 3, & 5         |
| 2'                  | 24 - 13/16"                       | 12 - 13/32"                 |                             |
| 3'                  | 36 - 13/16"                       | 22 - 13/16"                 |                             |
| 4'                  | 48 - 13/16"                       | 34 - 13/16"                 |                             |
| 6'                  | 71 - 5/8"                         | 57 - 5/8"                   |                             |
| 8'                  | 95 - 5/8"                         | 81 - 5/8"                   |                             |
| 12'                 | 142 - 7/16"                       | 128 - 7/16"                 | 64 - 7/32"                  |