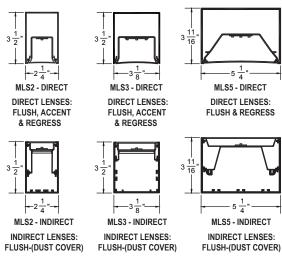

#### **Suspended Mount Configurations**

| FLUSH-(DUST COVER) | FLUSH-(DUST COVER) | FLUSH-(DUST COVER) |
|--------------------|--------------------|--------------------|
| 4 1/2"             | 5" 31 "            | 5 \frac{3}{8}"     |
| MLS2 - IND./DIRECT | MLS3 - IND./DIRECT | MLS5 - IND./DIRECT |
| INDIRECT & DIRECT  | INDIRECT & DIRECT  | INDIRECT & DIRECT  |

\*CONTACT PAL FACTORY FOR MOUNTING CENTERS FOR SERIES 2 SUSPENDED INDIRECT/DIRECT FIXTURES WITH ACCENT LENSES.

PAL RESERVES THE RIGHT TO CHANGE PRODUCT DESIGN AND SPECIFICATIONS. CONTACT FACTORY FOR MOST RECENT PRODUCT INFORMATION.

LENSES:

FLUSH, ACCENT\*