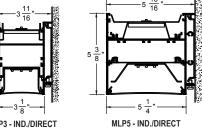

#### Wall Mount Configurations

**DIRECT LENSES:** 

**FLUSH & ACCENT** 

MLP2 - IND./DIRECT **INDIRECT & DIRECT** LENSES: **FLUSH & ACCENT** 

LENSES:

**FLUSH** 

**FLUSH** 

**INDIRECT & DIRECT** LENSES: **FLUSH** 