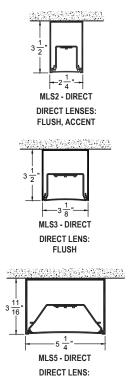

#### Wall Mount Configurations

**DIRECT LENSES:** 

**FLUSH & ACCENT** 

MLP2 - IND./DIRECT **INDIRECT & DIRECT** LENSES: **FLUSH & ACCENT** 

LENSES:

**FLUSH** 

**FLUSH** 

**INDIRECT & DIRECT** LENSES: **FLUSH** 