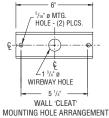

#### Wall Mount Configurations

**DIRECT LENSES:** 

**FLUSH & ACCENT** 

MLP2 - IND./DIRECT **INDIRECT & DIRECT** LENSES: **FLUSH & ACCENT** 

LENSES:

**FLUSH** 

**FLUSH** 

**INDIRECT & DIRECT** LENSES: **FLUSH** 

| NOMINAL<br>LENGTH   | OVERALL FIXTURE LENGTH<br>DIM 'A' | MOUNTING CENTERS<br>DIM 'B' | MOUNTING CENTERS<br>DIM 'C' |
|---------------------|-----------------------------------|-----------------------------|-----------------------------|
| SERIES<br>2, 3, & 5 | SERIES<br>2, 3, & 5               | SERIES<br>2, 3, & 5         | SERIES<br>2, 3, & 5         |
| 2'                  | 24 - 13/16"                       | 12 - 13/32"                 |                             |
| 3'                  | 36 - 13/16"                       | 22 - 13/16"                 |                             |
| 4'                  | 48 - 13/16"                       | 34 - 13/16"                 |                             |
| 6'                  | 71 - 5/8"                         | 57 - 5/8"                   |                             |
| 8'                  | 95 - 5/8"                         | 81 - 5/8"                   |                             |
| 12'                 | 142 - 7/16"                       | 128 - 7/16"                 | 64 - 7/32"                  |