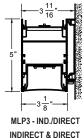

#### Wall Mount Configurations

**DIRECT LENSES:** 

**FLUSH & ACCENT** 

MLP2 - IND./DIRECT **INDIRECT & DIRECT** LENSES: **FLUSH & ACCENT** 

LENSES:

**FLUSH** 

**FLUSH** 

**INDIRECT & DIRECT** LENSES: **FLUSH** 