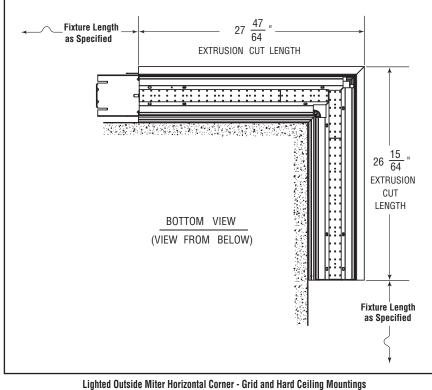

### Lighted Horizontal Corner - Outside Miter

Medium or High Output LED (Contact Factory for Custom Outputs)

Consult Factory for exact luminaire placement.