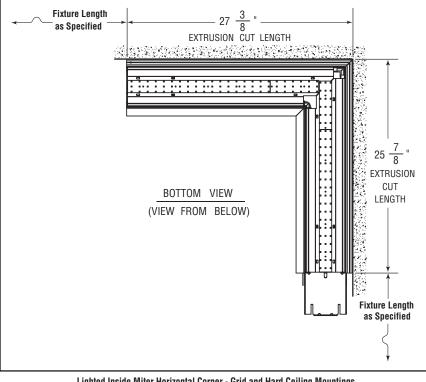

## **Perimeter System 5 - All Ceiling Types**

Lighted Horizontal Corner - Inside Miter

Lighted Inside Miter Horizontal Corner - Grid and Hard Ceiling Mountings Medium or High Output LED (Contact Factory for Custom Outputs)