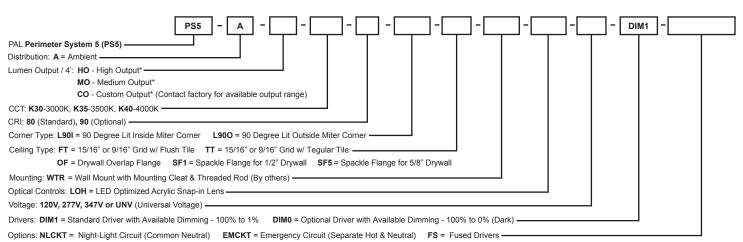

### Sample Catalog Number: PS5 - A - HO - K40 - 80 - L90I - FT - WTR - LOH - 120 - DIM1 - OPTIONS

GTD = Generator Transfer Device CP = Chicago Plenum

Project Name

Catalog Number