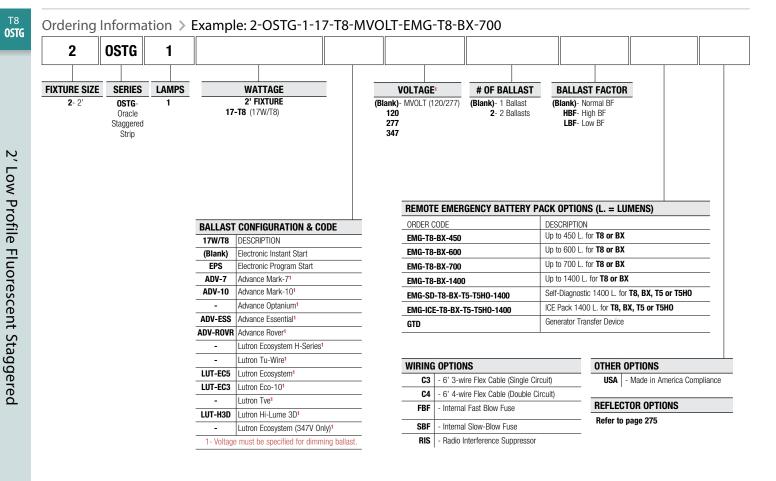

## PRODUCT FEATURES:

- Combine various fixture lengths for row configurations
- · Fixture channel is offset in order to provide smooth illumination without shadowing
- Die-formed, code-gauge, cold-rolled steel
- · Post-painted to insure against exposed metal surfaces
- Pretreated with five-stage iron phosphate process to ensure superior paint adhesion
- Shallow design is ideal for commercial spaces requiring cove illumination
- · Suitable for dry and damp environments
- Thermally protected, self-resetting, Class P, NPF, non-PCB and UL listed ballast
- Individual or continuous row mounting
- NEC required ballast disconnect is standard
- CEE qualified ballast comes standard on most fixture options (Consult factory for details)