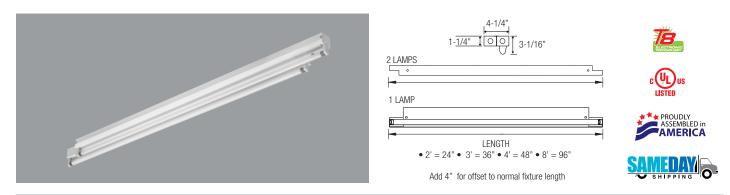

# COVE LIGHTING SYSTEM FLUORESCENT SERIES

T8 LOW PROFILE FLUORESCENT STAGGERED COVE LUMINAIRE (1 LAMP T8)

## PRODUCT FEATURES:

- Combine various fixture lengths for row configurations
- · Fixture channel is offset in order to provide smooth illumination without shadowing
- Die-formed, code-gauge, cold-rolled steel
- · Post-painted to insure against exposed metal surfaces
- Pretreated with five-stage iron phosphate process to ensure superior paint adhesion
- Shallow design is ideal for commercial spaces requiring cove illumination
- · Suitable for dry and damp environments
- Thermally protected, self-resetting, Class P, NPF, non-PCB and UL listed ballast
- Individual or continuous row mounting
- NEC required ballast disconnect is standard
- CEE qualified ballast comes standard on most fixture options (Consult factory for details)