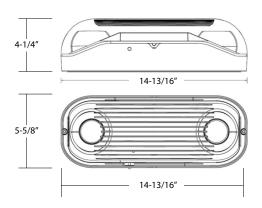

### MOUNTING

Unique "snap-together" universal mounting design permits top, back and side mounting.
Necessary hardware and canopy are provided electrical