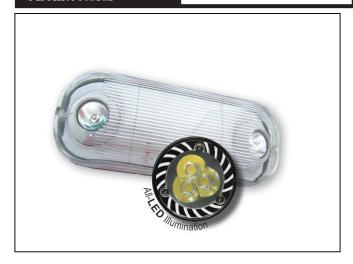

#### **FACE**

 Beveled injection molded face with two round lamp heads molded into sloped side surfaces of fixture. Each head holds a 5 watt covered MR16 LED lamp.

#### **LAMPS**

• LED: 5W high performance MR-16 base LED lamps.