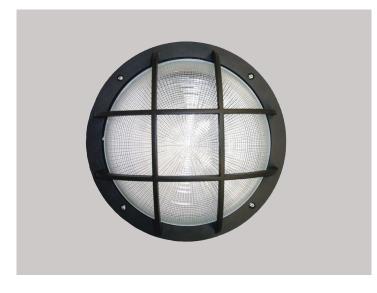

# OWM-R-301-LED

LED Wall Mount Round Medallion

| 23 Wattage / 1200 Lumen |   |
|-------------------------|---|
|                         |   |
|                         | ~ |

| Catalog Number: |       |
|-----------------|-------|
| Project Name:   |       |
| Note:           | Туре: |