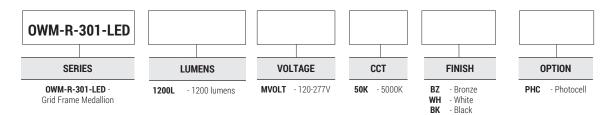

### FINISH:

Dark bronze corrosion- and UV-resistant polyester powder coat finish comes standard.

### OPTICS

High-performance LEDs maintain at least 70% of light output at 50,000 hours of service life.

### LENS:

Standard opal polycarbonate lens.

### **SPECIFICATIONS:**

| LUMENS                 | 1200 lumens           |
|------------------------|-----------------------|
| WATTAGE                | 23W                   |
| CCT                    | 50K                   |
| CRI                    | 80                    |
| VOLTAGE                | 120-277 VAC           |
| POWER FREQUENCY        | 50/60 Hz              |
| APPLICABLE ENVIRONMENT | Dry/Damp/Wet location |









| В | U | G |
|---|---|---|
| 1 | 2 | 1 |

# Ordering Guide > Example: OWM-R-301-LED-1200L-MVOLT-50K-BZ