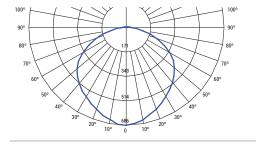

# OWM-R-301-LED

LED Wall Mount Round Medallion

| 23 Wattage / 1200 Lumen |   |
|-------------------------|---|
|                         |   |
|                         | ~ |

| Catalog Number: |       |
|-----------------|-------|
| Project Name:   |       |
| Note:           | Туре: |



# DIMENSION: 43%" (111mm) 121/2" (318mm)

## **PHOTOMETRICS:**



### **APPLICATIONS:**

The LED Large Round Medallion series brings the maintenance free energy efficient benefits of LED to the luminaire while maintaining the traditional appearance that has been the standard for housing complexes for decades. Multiple sizes and frame options ensure that you will find the perfect look to compliment your building.

# **CONSTRUCTION:**

Die cast aluminum housing and open front frame, textured powder coat finish over a chromate conversion coating. The one-piece silicone gasket effectively limits outside contaminants by sealing off the optical chamber.

### FINISH:

Dark bronze corrosion- and UV-resistant polyester powder coat finish comes standard.

### OPTICS

High-performance LEDs maintain at least 70% of light output at 50,000 hours of service life.

##