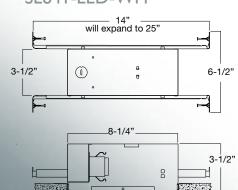

- :: Angled Louvers w/ White Trim Housing Included.
- :: Non-IC 40W A19 / IC 25W A19
- :: Trim size: L=9-1/2" X H=4-7/8"
- :: Secure trim retention w/ torsion springs.
- :: Step Light housing for incandescent lamp.
- For use indoors in insulated (IC) and Non- insulated (NON-IC) areas.

### SE841-LED-WH

- :: 0.9W (0.05X18)
- :: 120V input
- :: For use indoors in insulated (IC) and Non-insulated (NON-IC) areas.
- :: For damp location only.
- :: Conforms to UL standard 1598.
- :: Angled Louvers w/ White Trim Housing Included.
- :: Trim size: L=9-1/2" X H=4-7/8"
- :: Available in 2700K Warm White (WW)