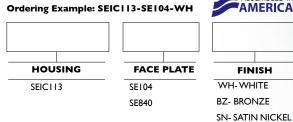

- :: Angled Louvers w/ White Trim Housing Included.
- :: Non-IC 40W A19 / IC 25W A19
- :: Trim size: L=9-1/2" X H=4-7/8"
- :: Secure trim retention w/ torsion springs.
- :: Step Light housing for incandescent lamp.
- For use indoors in insulated (IC) and Non- insulated (NON-IC) areas.

★ PROUDLY ■ ASSEMBLED in

- :: For damp location only.
- :: Conforms to UL standard 1598.

#### Ordering Example: SEIC113-SE104-WH



# SE840-WH



### SEI04-WH



### SEIC113





## SE105-LED-WH



### SE841-LED-WH



- :: 0.9W (0.05X18)
- :: 120V input
- :: For use indoors in insulated (IC) and Non-insulated (NON-IC) areas.
- :: For damp location only.
- :: Conforms to UL standard 1598.
- :: Angled Louvers w/ White Trim Housing Included.
- :: Trim size: L=9-1/2" X H=4-7/8"
- :: Available in 2700K Warm White (WW)

#### Ordering Example: SE105-LED-WW-WH