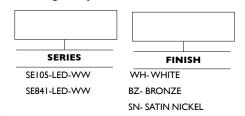

d.
- :: Non-IC 40W A19 / IC 25W A19
- :: Trim size: L=9-1/2" X H=4-7/8"
- :: Secure trim retention w/ torsion springs.
- :: Step Light housing for incandescent lamp.
- For use indoors in insulated (IC) and Non- insulated (NON-IC) areas.

★ PROUDLY ■ ASSEMBLED in

- :: For damp location only.
- :: Conforms to UL standard 1598.

#### Ordering Example: SEIC113-SE104-WH



# SE840-WH



### SEI04-WH



### SEIC113





## SE105-LED-WH



### SE841-LED-WH



- :: 0.9W (0.05X18)
- :: 120V input
- :: For use indoors in insulated (IC) and Non-insulated (NON-IC) areas.
- :: For damp location only.
- :: Conforms to UL standard 1598.
- :: Angled Louvers w/ White Trim Housing Included.
- :: Trim size: L=9-1/2" X H=4-7/8"
- :: Available in 2700K Warm White (WW)

#### Ordering Example: SE105-LED-WW-WH