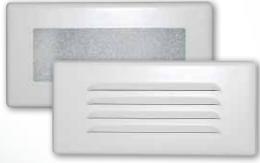

## SE105-LED-WH

### SE841-LED-WH

- :: 0.9W (0.05X18)
- :: 120V input
- :: For use indoors in insulated (IC) and Non-insulated (NON-IC) areas.
- :: For damp location only.
- :: Conforms to UL standard 1598.
- :: Angled Louvers w/ White Trim Housing Included.
- :: Trim size: L=9-1/2" X H=4-7/8"
- :: Available in 2700K Warm White (WW)