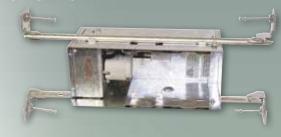

- :: Angled Louvers w/ White Trim Housing Included.
- :: Non-IC 40W A19 / IC 25W A19
- :: Trim size: L=9-1/2" X H=4-7/8"
- :: Secure trim retention w/ torsion springs.
- :: Step Light housing for incandescent lamp.
- For use indoors in insulated (IC) and Non- insulated (NON-IC) areas.

★ PROUDLY ■ ASSEMBLED in

- :: For damp location only.
- :: Conforms to UL standard 1598.

#### Ordering Example: SEIC113-SE104-WH



# SE840-WH



### SEI04-WH



### SEIC113





## SE105-LED-WH



### SE841-LED-WH



- :: 0.9W (0.05X18)
- :: 120V input
- :: For use indoors in insulated (IC) and Non-insulated (NON-IC) areas.
- :: For damp location only.
- :: Conforms to UL standard 1598.
- :: Angled Louvers w/ White Trim Housing Included.
- :: Trim size: L=9-1/2" X H=4-7/8"
- :: Available in 2700K Warm White (WW)

#### Ordering Example: SE105-LED-WW-WH