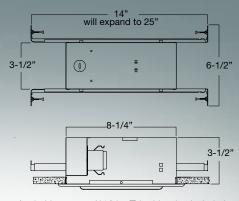

### SEIC113

- :: Angled Louvers w/ White Trim Housing Included.
- :: Non-IC 40W A19 / IC 25W A19
- :: Trim size: L=9-1/2" X H=4-7/8"
- :: Secure trim retention w/ torsion springs.
- :: Step Light housing for incandescent lamp.
- For use indoors in insulated (IC) and Non- insulated (NON-IC) areas.