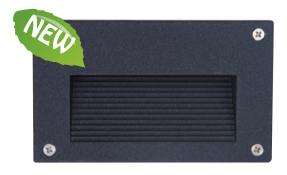

#### APPLICATION:

Recessed mount brick, step and wall light.

### FACE PLATE:

High-grade die-cast aluminum

#### FINISH: White, Black, Bronze, Green (Custom color, please consult factory)

**REFLECTOR:** High-performance aluminum reflector assembly for superb light output.

INSTALLATION: Two 1/2" NPS wiring holes Feed through listed