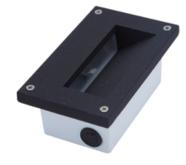

#### BODY:

Powder coated cast aluminum with 0.3% copper to prevent corrosion in concrete applications. Supplied standard with three 3/4" NPS holes located on top, side & back.

#### FINISH: White, Black, Bronze, Green (Custom color, please consult factory)

**REFLECTOR:** High-performance aluminum reflector assembly for superb light output.

INSTALLATION: Two 1/2" NPS wiring holes Feed through listed