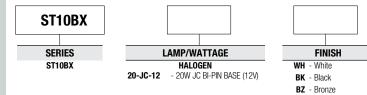

## Ordering Guide > Example: ST10BX-20-JC-12-WH

← 2.95" — (74.68 mm)

#### FINISH: White, Black, Bronze, Green (Custom color, please consult factory)

**REFLECTOR:** High-performance aluminum reflector assembly for superb light output.

INSTALLATION: Two 1/2" NPS wiring holes Feed through listed