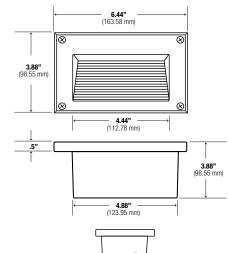

# ST10BX **STEP LIGHT SERIES**









## Ordering Guide > Example: ST10BX-20-JC-12-WH

← 2.95" — (74.68 mm)



#### APPLICATION:

Recessed mount brick, step and wall light.

#### BODY:

Powder coated cast aluminum with 0.3% copper to prevent corrosion in concrete applications. Supplied standard with three 3/4" NPS holes located on top, side & back.

### FACE PLATE:

High-grade die-cast aluminum

#### GASKET: Single-piece molded silicon for wet location

LENS: Clear, heat-resistant, tempered glass

#### FINISH: White, Black, Bronze, Green (Custom color, please consult factory)

**REFLECTOR:** High-performance aluminum reflector assembly for superb light output.

INSTALLATION: Two 1/2" NPS wiring holes Feed through listed



ST