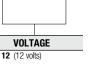

# ST10BX-LED

# LED STEP LIGHT SERIES









## Ordering Guide > Example: ST10BX-LED-95L-12-WH









#### APPLICATION:

Recessed mount brick, step and wall light.

#### BODY:

Powder coated cast aluminum with 0.3% copper to prevent corrosion in concrete applications. Supplied standard with three 3/4" NPS holes located on top, side & back.

### FACE PLATE:

High-grade die-cast aluminum

**GASKET:** Single-piece molded silicon for wet location

LENS: Clear, heat-resistant, tempered glass

FINISH:

White, Black, Bronze, Green (Custom color, please consult factory)

**REFLECTOR:** High-performance aluminum reflector assembly for superb light output.

INSTALLATION:

Two 1/2" NPS wiring holes Feed through listed

LISTING: ETL listed





ST