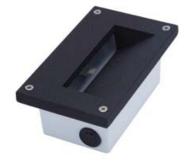

#### BODY:

Powder coated cast aluminum with 0.3% copper to prevent corrosion in concrete applications. Supplied standard with three 3/4" NPS holes located on top, side & back.

**REFLECTOR:** High-performance aluminum reflector assembly for superb light output.

INSTALLATION:

Two 1/2" NPS wiring holes Feed through listed

LISTING: ETL listed

ST