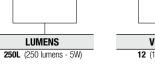

# ST10BX-LED

# LED STEP LIGHT SERIES









## Ordering Guide > Example: ST10BX-LED-95L-12-WH









#### APPLICATION:

Recessed mount brick, step and wall light.

#### BODY:

Powder coated cast aluminum with 0.3% copper to prevent corrosion in concrete applications. Supplied standard with three 3/4" NPS holes located on top, side & back.

### FACE PLATE:

High-grade die-cast aluminum

**GASKET:** Single-piece molded silicon for wet location

LENS: Clear, heat-resistant, tempered glass

FINISH:

White, Black, Bronze, Green (Custom color, please consult factory)

**REFLECTOR:** High-performance aluminum reflector assembly for superb light output.

INSTALLATION:

Two 1/2" NPS wiring holes Feed through listed

LISTING: ETL listed





ST