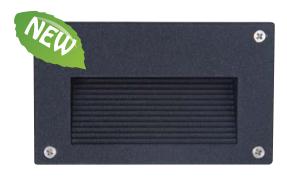

#### APPLICATION:

Recessed mount brick, step and wall light.

### FACE PLATE:

High-grade die-cast aluminum

**GASKET:** Single-piece molded silicon for wet location

LENS: Clear, heat-resistant, tempered glass

FINISH:

White, Black, Bronze, Green (Custom color, please consult factory)

**REFLECTOR:** High-performance aluminum reflector assembly for superb light output.

INSTALLATION:

Two 1/2" NPS wiring holes Feed through listed

LISTING: ETL listed

ST