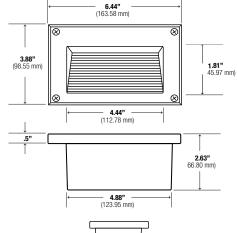

#### APPLICATION:

Recessed mount brick, step and wall light.

#### BODY:

Powder coated cast aluminum with 0.3% copper to prevent corrosion in concrete applications. Supplied standard with three 3/4" NPS holes located on top, side & back.

### FACE PLATE:

High-grade die-cast aluminum

**GASKET:** Single-piece molded silicon for wet location

LENS: Clear, heat-resistant, tempered glass

FINISH:

White, Black, Bronze, Green (Custom color, please consult factory)

**REFLECTOR:** High-performance aluminum reflector assembly for superb light output.

INSTALLATION:

Two 1/2" NPS wiring holes Feed through listed

LISTING: ETL listed

ST