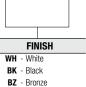

### FACE PLATE:

High-grade die-cast aluminum

**GASKET:** Single-piece molded silicon for wet location

LENS: Clear, heat-resistant, tempered glass

FINISH:

White, Black, Bronze, Green (Custom color, please consult factory)