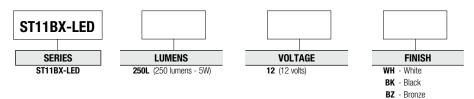

LED STEP LIGHT SERIES

## APPLICATION:

Recessed mount brick, step and wall light.

### BODY:

Powder coated cast aluminum with 0.3% copper to prevent corrosion in concrete applications. Supplied standard with three 3/4" NPS holes located on top, side & back.

# **FACE PLATE:**

High-grade die-cast aluminum

# GASKET:

Single-piece molded silicon for wet location

Clear, heat-resistant, tempered glass

White, Black, Bronze, Green (Custom color, please consult factory)

High-performance aluminum reflector assembly for superb light output.

### INSTALLATION:

Two 1/2" NPS wiring holes Feed through listed









# Ordering Guide > Example: ST11BX-LED-90L-12-WH