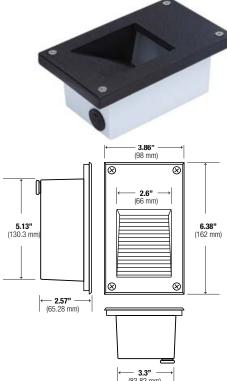

### BODY:

Powder coated cast aluminum with 0.3% copper to prevent corrosion in concrete applications. Supplied standard with three 3/4" NPS holes located on top, side & back.

### INSTALLATION:

Two 1/2" NPS wiring holes Feed through listed