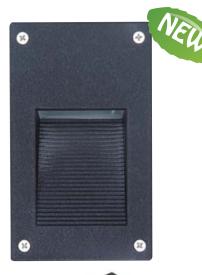

## APPLICATION:

Recessed mount brick, step and wall light.

# **FACE PLATE:**

High-grade die-cast aluminum

# GASKET:

Single-piece molded silicon for wet location

Clear, heat-resistant, tempered glass

White, Black, Bronze, Green (Custom color, please consult factory)

High-performance aluminum reflector assembly for superb light output.