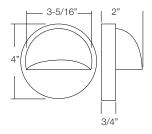

# SURFACE MOUNTED INDOOR LED STEP LIGHT SERIES

# ST302



# ST301



## APPLICATION:

Surface mount

High-grade die-cast aluminum with 0.3% copper to prevent corrosion in concrete applications

## FACE PLATE:

High-grade die-cast aluminum

Single-piece molded silicon for wet location

## LENS:

Frosted tempered glass

## **EXTERNAL LOUVER:**

Anodized 45" cut-off louver

## REFLECTOR:

High-performance aluminum reflector assembly for superb light output

## LISTING:

UL/C-UL for wet location





# Ordering Guide > Example: ST302-LED-WW-WH



\*MUST BE USED WITH REMOTE TRANSFORMER

# Ordering Guide > Example: ST301-LED-WW-WH



\*MUST BE USED WITH REMOTE TRANSFORMER

135