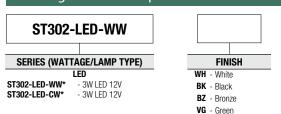

# Ordering Guide > Example: ST302-LED-WW-WH

\*MUST BE USED WITH REMOTE TRANSFORMER