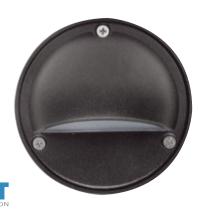

# ST301

## FACE PLATE:

High-grade die-cast aluminum

Single-piece molded silicon for wet location

## LENS:

Frosted tempered glass