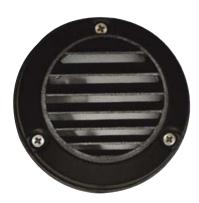

# ST302

## **EXTERNAL LOUVER:**

Anodized 45" cut-off louver

## REFLECTOR:

High-performance aluminum reflector assembly for superb light output