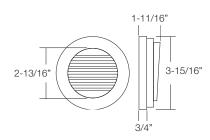

# SURFACE MOUNTED INDOOR LED STEP LIGHT SERIES

# ST302



# ST301



## APPLICATION:

Surface mount

High-grade die-cast aluminum with 0.3% copper to prevent corrosion in concrete applications

## FACE PLATE:

High-grade die-cast aluminum

Single-piece molded silicon for wet location

## LENS:

Frosted tempered glass

## **EXTERNAL LOUVER:**

Anodized 45" cut-off louver

## REFLECTOR:

High-performance aluminum reflector assembly for superb light output

## LISTING:

UL/C-UL for wet location





# Ordering Guide > Example: ST302-LED-WW-WH



\*MUST BE USED WITH REMOTE TRANSFORMER

# Ordering Guide > Example: ST301-LED-WW-WH



\*MUST BE USED WITH REMOTE TRANSFORMER

135