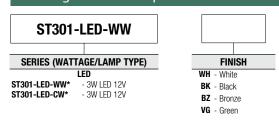

# Ordering Guide > Example: ST301-LED-WW-WH

\*MUST BE USED WITH REMOTE TRANSFORMER

135