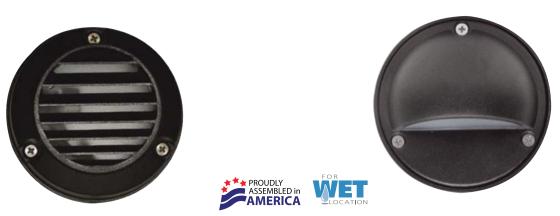

# SURFACE MOUNTED INDOOR LED STEP LIGHT SERIES

ST302

ST301

**APPLICATION:** Surface mount

#### BODY:

High-grade die-cast aluminum with 0.3% copper to prevent corrosion in concrete applications

FACE PLATE: High-grade die-cast aluminum

### GASKET:

Single-piece molded silicon for wet location

LENS: Frosted tempered glass

EXTERNAL LOUVER: Anodized 45" cut-off louver

**REFLECTOR:** High-performance aluminum reflector assembly for superb light output LISTING: UL/C-UL for wet location