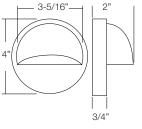

### Ordering Guide > Example: ST301-LED-WW-WH

| ST301-LED-WW               |              |             |
|----------------------------|--------------|-------------|
|                            |              |             |
| SERIES (WATTAGE/LAMP TYPE) |              | FINISH      |
| LED                        |              | WH - White  |
| ST301-LED-WW*              | - 3W LED 12V | BK - Black  |
| ST301-LED-CW*              | - 3W LED 12V | BZ - Bronze |
|                            |              | VG - Green  |

**\*MUST BE USED WITH REMOTE TRANSFORMER** 

SFR