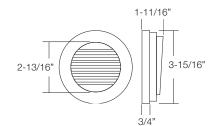

Ordering Guide > Example: ST302-LED-WW-WH ST302-LED-WW SERIES (WATTAGE/LAMP TYPE) FINISH LED - White WH - 3W LED 12V ST302-LED-WW\* BK - Black ST302-LED-CW\* - 3W LED 12V BZ - Bronze

VG - Green

\*MUST BE USED WITH REMOTE TRANSFORMER