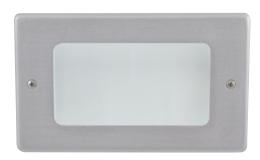

# ST801

### **FACE PLATE:**

High-grade die-cast aluminum

### GASKET:

Single-piece molded silicon for wet location

Frosted tempered glass

Bronze thermoset powder coat