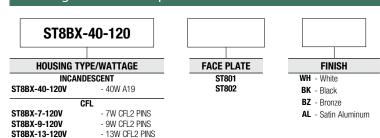

ST802



### APPLICATION:

For concrete use only

### BODY:

Galvanized steel

Supplied standard with two 3/4" knockouts located on sides

### **FACE PLATE:**

High-grade die-cast aluminum

### GASKET:

Single-piece molded silicon for wet location

Frosted tempered glass

Bronze thermoset powder coat

### **EXTERNAL LOUVER:**

Anodized 45" cut-off louver

### REFLECTOR:

High-performance aluminum reflector assembly for superb light output

### INSTALLATION:

Two 1/2" NPS wiring holes Feed-through listed

### BALLAST:

Thermally protected, current controlled ballast, will produce full light output, increase lamp life with no noise or flicker

### LISTING:

UL/C-UL for wet location





## HOUSING AND FACE PLATE MUST BE ORDERED SEPARATELY.

# Ordering Guide > Example: ST8BX-40-120-ST801-WH