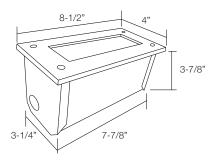

### BODY:

Galvanized steel

Supplied standard with two 3/4" knockouts located on sides

### INSTALLATION:

Two 1/2" NPS wiring holes Feed-through listed