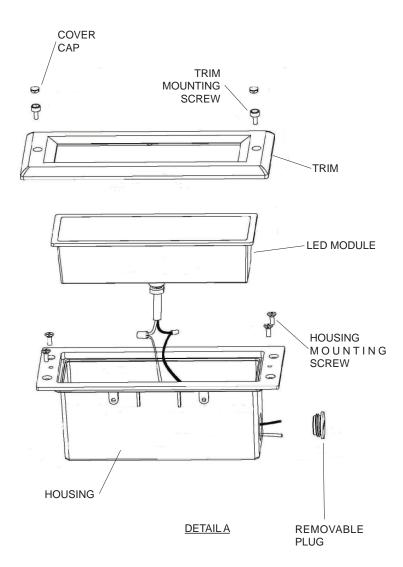

## **INSTALLATION INSTRUCTIONS:**

- Mount step light housing to building structure via housing mounting screws or hanger bars. See detail A & B.
- 2. Position LED module near housing. See detail A.
- 3. Connect step light hot, neutral, and ground conductors to matching building conductors.
- Secure step light LED module and trim to trim mounting screws, allen wrench provided. See detail A.
- 5. Install trim mounting screw cover caps. See detail A.