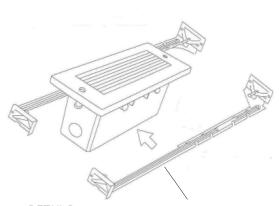

## **INSTALLATION INSTRUCTIONS:**

- Mount step light housing to building structure via housing mounting screws or hanger bars. See detail A & B.
- 2. Position LED module near housing. See detail A.
- 3. Connect step light hot, neutral, and ground conductors to matching building conductors.
- Secure step light LED module and trim to trim mounting screws, allen wrench provided. See detail A.
- 5. Install trim mounting screw cover caps. See detail A.

DETAIL B

U-2 HANGER BAR TO MOUNT WITH METAL OR WOODEN FRAMING. MOUNTING HARDWARE BY OTHERS.