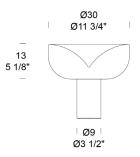

| Diffuser/Structure Finish Options:  |                        | Dimensions:                |                      | Lamping: Integrated LED       |                 |
|-------------------------------------|------------------------|----------------------------|----------------------|-------------------------------|-----------------|
| Transparent/Chrome                  |                        | Width:                     | 11.81 in             | Wattage:                      | 5 W             |
| Smoke Grey/Gunmetal                 |                        | Depth:                     | 11.81 in             | Lumens:                       | 650 lm          |
| Transparent/Gold                    |                        | Height:                    | 11.02 in             | CCT:                          | 2700 K          |
| Transparent/White Onyx              |                        | Weight:                    | 9.92 lbs             | CRI:                          | >90             |
|                                     |                        | Cord Length:               | 53 in                | Voltage:                      | 100-240 V       |
| SKU(s):                             |                        | Ũ                          |                      |                               |                 |
| 0009473                             |                        |                            | Dimmina: To          | Dimming: Touch Dimmer On Cord |                 |
| 0009466                             | Smoke Grey/Gunmetal    | Weight:                    | 13.45 lbs            |                               |                 |
| 0009142                             | Transparent/Gold       | Parcels:                   | 1 Parcel             |                               |                 |
| 0009479                             | Transparent/White Onyx | Volume:                    | 2.12 ft <sup>3</sup> |                               |                 |
|                                     | , ,                    | Service :                  | Small Parcel         |                               |                 |
| Family Incl                         | udes:                  |                            |                      |                               |                 |
| Aella Pendant                       |                        | Materials:                 |                      |                               |                 |
| Aella 1968 Table Lamp               |                        | Hand-blown Glass, Metal or |                      |                               |                 |
| Aella Bold Pendant                  |                        | Onyx Base                  |                      |                               |                 |
| Aella Bold Table Lamp               |                        | ,                          |                      |                               |                 |
| Aella Mini Pendant                  |                        |                            |                      |                               |                 |
| Aella Min                           | i Table Lamp           |                            |                      |                               |                 |
| Aella Thin Pendant                  |                        |                            |                      |                               |                 |
|                                     | LED Table Lamp         |                            |                      |                               | ist of the last |
|                                     |                        |                            |                      |                               | 별다양하는           |
| Special Notes:                      |                        |                            |                      |                               | 24.43           |
| Custom colors available on request. |                        |                            |                      |                               |                 |
|                                     |                        |                            |                      |                               |                 |
|                                     |                        |                            |                      |                               |                 |