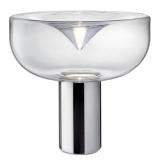

## Aella Mini T LED Table Lamp

Toso & Massari, 2017

Aella (1968) remains one of the icons of Leucos, representing our vision to bring a fresh, contemporary point of view to traditional hand-blown glass techniques. As a Maestro from the Veneto region of Italy hand blows Aella, they create a stunning cone of glass frozen in its diffuser. As if by magic, a vortex of light appears to float inside this glass cone when lite up and beautifully illuminates your space. Toso & Massari's design inspiration was Aella (the Ancient Greek word for "whirlwind"), who was the first Amazon warrior princess bold enough to lunge at Heracles. Aella has recently been updated by the original designers to included LED options, table and suspension versions as well as different size, shape and color profiles.