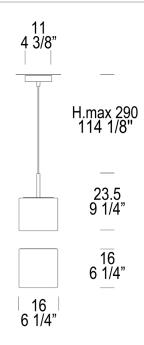

# **Dimensions:**

Width: 6.3 in
Depth: 6.3 in
Height: 9.25 in
Weight: 2.2 lbs
Cord Length: 118 in