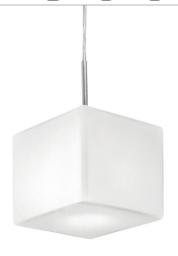

# Cubi S 16 Pendant

Leucos Design Lab, 2000

The Cubi Pendant, designed in 2000, is an icon of Leucos that looks equally beautiful as a stand-alone object or in multiples. Its cubic form is surprising for hand blown glass (its shape requires an ancient glass blowing technique called *a fermata*) and its satin white diffuser is made of multiple layers of glass to create rich, white diffusion (a traditional Murano hand-blown glass technique called *incamiciato* - Italian for "jacketed" or "layered"). The Cubi Pendant is offered in 2 structure finish options (arctic grey or brushed brass) and 2 sizes (11 and 16 cm). The Cubi family is available as a pendant, ceiling/wall, or table lamp.