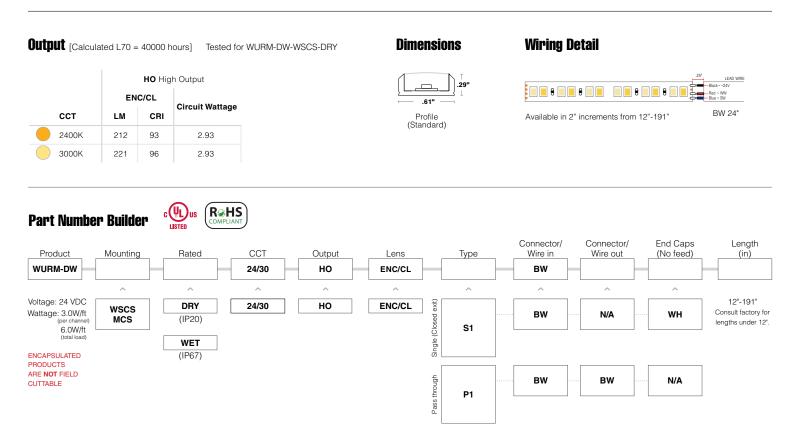

## WURM-DW

WURM-DW is a fully encapsulated flexible linear LED fixture suitable for use in applications where your white light changes temperatures within the same strip. Because of its dry and wet rating, it is perfect for not only indoor use but also as outdoor accent lighting, especially when the light needs to be low-profile. WURM-DW encapsulates our 24-volt dynamic white LED strips in polyurethane. Offered in high output (3.0W/ft per channel) with color temperatures of 2400K and 3000K. Available in a clear finish, where diodes are visible.

- BW comes in standard 24"- request custom length (Max 120") by writing it in inches next to "BW" in the order code box (ex. BW48)
- Connector/Wire In or Out not needed to specify product. Standard configuration is type S1, Connector/Wire In: BW & Connector/Wire Out: N/A with white endcaps (WH)

- 5 year warranty
- Field modifications are not covered under Q-Tran warranty
- Up/Down & Helical Bend

- Data subject to change, all data has +/- 5% tolerance
- Ambient or mounting surface must not be lower than -4°F or higher than HO - 115°F