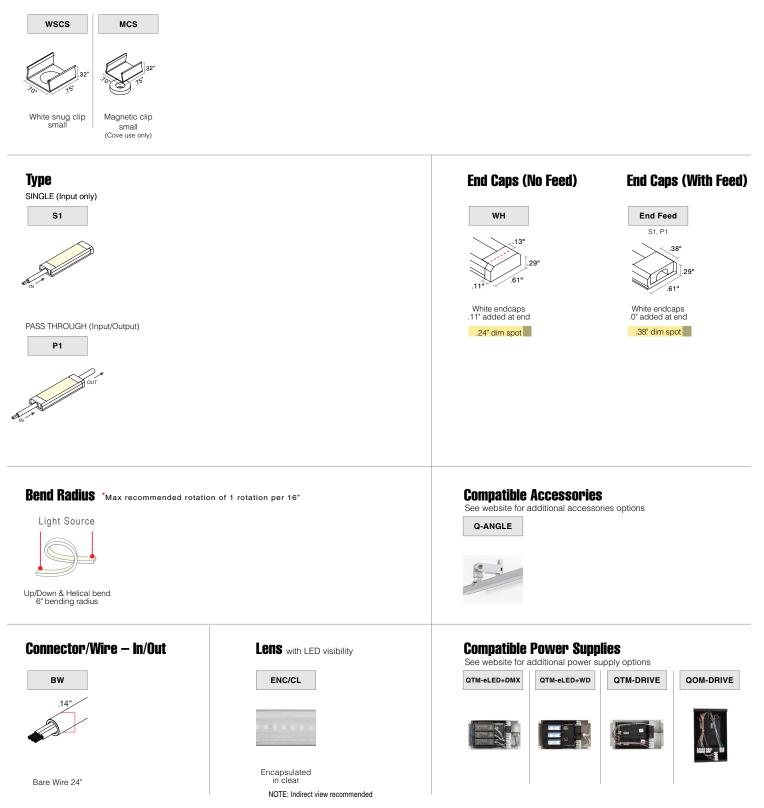

- BW comes in standard 24"- request custom length (Max 120") by writing it in inches next to "BW" in the order code box (ex. BW48)
- Connector/Wire In or Out not needed to specify product. Standard configuration is type S1, Connector/Wire In: BW & Connector/Wire Out: N/A with white endcaps (WH)

- 5 year warranty
- Field modifications are not covered under Q-Tran warranty
- Up/Down & Helical Bend

- Data subject to change, all data has +/- 5% tolerance
- Ambient or mounting surface must not be lower than -4°F or higher than HO - 115°F

Mounting NOTE: 2 white snug clips provided per first 12", 1 for each additional 12". Other mounting styles incur additional charge, see price guide for details.