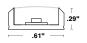

0 W/ft per total load.

| utput [Calcul | ated L70 =         | 40000 h | ours] Tested for \ | URM-RGB-WSC |
|---------------|--------------------|---------|--------------------|-------------|
|               | SO Standard Output |         |                    |             |
|               | ENC/CL             |         | Circuit Wattage    |             |
| ССТ           | LM                 | CRI     | Circuit Wallage    |             |
| Red           | 94                 | 630     | 2.4                |             |
| Green         | 177                | 523     | 1.9                |             |
| Blue          | 54                 | 469     | 1.7                |             |
| A11           | 200                | **      | 6.0                |             |

## **Dimensions**



Profile (Standard)





Available in 2" increments from 12"-191"

#### **Part Number Builder**



- BW comes in standard 24"- request custom length (Max 120") by writing it in inches next to "BW" in the order code box (ex. BW48)
- Connector/Wire In or Out not needed to specify product. Standard configuration is type S1, Connector/Wire In: BW & Connector/Wire Out: N/A with white endcaps (WH)

### **Flexibility**



- 5 year warranty
- Field modifications are not covered under Q-Tran warranty
- Up/Down & Helical Bend
- Data subject to change, all data has +/- 5% tolerance

# WURM-RGB Q-CAP Flexible Fixtures



Mounting NOTE: 2 white snug clips provided per first 12", 1 for each additional 12". Other mounting styles incur additional charge, see price guide for details.





## Connector/Wir