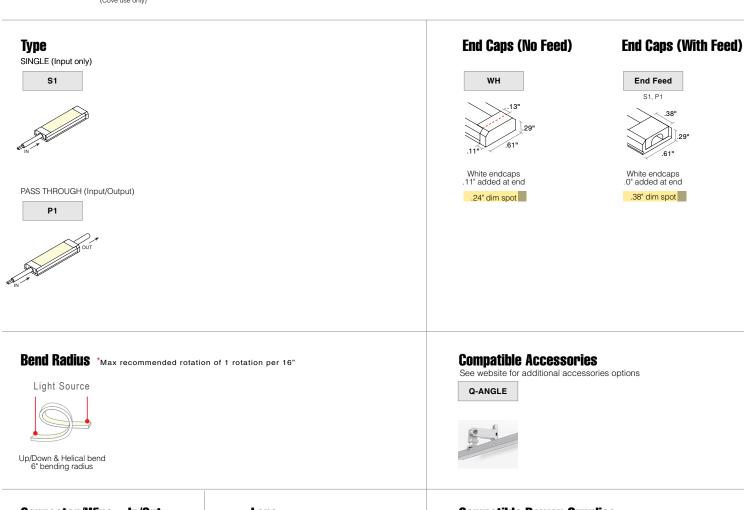

#### **Part Number Builder**

- BW comes in standard 24"- request custom length (Max 120") by writing it in inches next to "BW" in the order code box (ex. BW48)
- Connector/Wire In or Out not needed to specify product. Standard configuration is type S1, Connector/Wire In: BW & Connector/Wire Out: N/A with white endcaps (WH)

### **Flexibility**

- 5 year warranty
- Field modifications are not covered under Q-Tran warranty
- Up/Down & Helical Bend
- Data subject to change, all data has +/- 5% tolerance