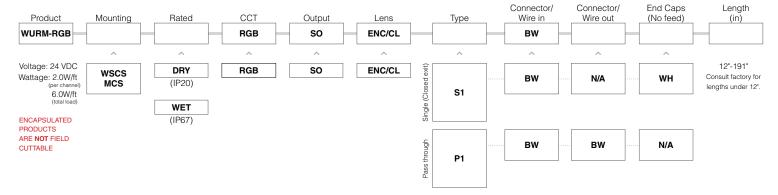

# **WURM-RGB**

#### **Part Number Builder**

- BW comes in standard 24"- request custom length (Max 120") by writing it in inches next to "BW" in the order code box (ex. BW48)
- Connector/Wire In or Out not needed to specify product. Standard configuration is type S1, Connector/Wire In: BW & Connector/Wire Out: N/A with white endcaps (WH)