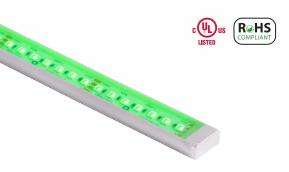

## Q-CAP Flexible Fixtures

WURM-RGB is a fully encapsulated flexible linear LED fixture suitable for any application that requires a color change. Because of its dry and wet rating, it is perfect for not only indoor use but also outdoor accent lighting, especially when the light needs to be low-profile. WURM-RGB encapsulates our 24-volt dynamic color RGB LED strips in polyurethane. Offered in standard output with colors including red (2.4W/ft), green (1.9W/ft), and blue (1.7W/ft). Available in a clear finish, where diodes are visible. WURM-RGB has a unique up/down and helical bend with a maximum recommended rotation of 1 rotation per 16". It is compatible with two different mounting hardware options, designed especially for WURM. WURM-RGB is 6.0 W/ft per total load.

# **Lens** with LED visibility

ENC/CL

Encapsulated in clear

NOTE: Indirect view recommended