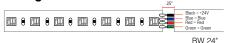

| utput [Calcul | ated L70 =         | 40000 h | ours] Tested for \ | URM-RGB-WSC |
|---------------|--------------------|---------|--------------------|-------------|
|               | SO Standard Output |         |                    |             |
|               | ENC/CL             |         | Circuit Wattage    |             |
| ССТ           | LM                 | CRI     | Circuit Wallage    |             |
| Red           | 94                 | 630     | 2.4                |             |
| Green         | 177                | 523     | 1.9                |             |
| Blue          | 54                 | 469     | 1.7                |             |
| A11           | 200                | **      | 6.0                |             |

## **Dimensions**



Profile (Standard)





Available in 2" increments from 12"-191"

#### **Part Number Builder**



- BW comes in standard 24"- request custom length (Max 120") by writing it in inches next to "BW" in the order code box (ex. BW48)
- Connector/Wire In or Out not needed to specify product. Standard configuration is type S1, Connector/Wire In: BW & Connector/Wire Out: N/A with white endcaps (WH)

### **Flexibility**



- 5 year warranty
- Field modifications are not covered under Q-Tran warranty
- Up/Down & Helical Bend
- Data subject to change, all data has +/- 5% tolerance

# WURM-RGB Q-CAP Flexible Fixtures



Mounting NOTE: 2 white snug clips provided per first 12", 1 for each additional 12". Other mounting styles incur additional charge, see price guide for details.





## Connector/Wire - In/Out



Bare Wire