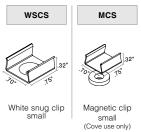

# WURM-RGB Q-CAP Flexible Fixtures

Mounting NOTE: 2 white snug clips provided per first 12", 1 for each additional 12". Other mounting styles incur additional charge, see price guide for details.