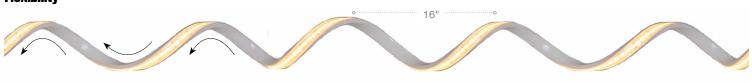

## Q-CAP Flexible Fixtures

WURM-RGB is a fully encapsulated flexible linear LED fixture suitable for any application that requires a color change. Because of its dry and wet rating, it is perfect for not only indoor use but also outdoor accent lighting, especially when the light needs to be low-profile. WURM-RGB encapsulates our 24-volt dynamic color RGB LED strips in polyurethane. Offered in standard output with colors including red (2.4W/ft), green (1.9W/ft), and blue (1.7W/ft). Available in a clear finish, where diodes are visible. WURM-RGB has a unique up/down and helical bend with a maximum recommended rotation of 1 rotation per 16". It is compatible with two different mounting hardware options, designed especially for WURM. WURM-RGB is 6.0 W/ft per total load.

### **Flexibility**

- 5 year warranty
- Field modifications are not covered under Q-Tran warranty
- Up/Down & Helical Bend
- Data subject to change, all data has +/- 5% tolerance