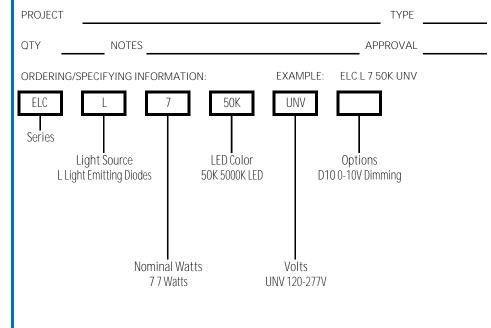

## **ELC LED Series**

# LED Curved Entry Light



**ELC LED Series** 

#### **SPECIFICATIONS**

- Galvanized Back Plate with White Finish
- Polycarbonate Front Housing with Bronze Finish
- Polycarbonate LED Prismatic Lens
- CRI LED Aluminum Substrate Board
- Universal Volt LED Driver120-277V
- 5K LED Color
- Photocell Included
- ADA Compliant
- Optional Dimming

#### **APPLICATIONS**

- General Area Lighting
- · Building Facade Lighting
- Schools, Commercial Buildings, Universities

#### **ELECTRICAL**

- 120-277V 50/60Hz
- 7 Watts; 679 Lumens

#### INSTALLATION

Surface Mount Over Recessed Box

### CERTIFICATIONS/LISTINGS

- ADA Compliant
- CSA Listed
- IP65
- · Listed for Wet Locations



#### SPECIFICATIONS



OPTIONS/ACCESSORIES