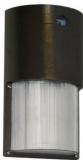

# LED Curved Entry Light

**ELC LED Series** 

#### **SPECIFICATIONS**

- Galvanized Back Plate with White Finish
- Polycarbonate Front Housing with Bronze Finish
- Polycarbonate LED Prismatic Lens
- CRI LED Aluminum Substrate Board
- Universal Volt LED Driver120-277V
- 5K LED Color
- Photocell Included
- ADA Compliant
- Optional Dimming

#### **APPLICATIONS**

- General Area Lighting
- · Building Facade Lighting
- Schools, Commercial Buildings, Universities