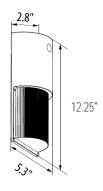

#### **SPECIFICATIONS**

- Galvanized Back Plate with White Finish
- Polycarbonate Front Housing with Bronze Finish
- Polycarbonate LED Prismatic Lens
- CRI LED Aluminum Substrate Board
- Universal Volt LED Driver120-277V
- 5K LED Color
- Photocell Included
- ADA Compliant
- Optional Dimming

#### INSTALLATION

Surface Mount Over Recessed Box