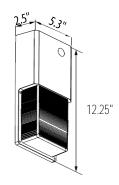

# ELE LED Series LED Edge Entry Light



**ELE LED Series** 

## **SPECIFICATIONS**

- Galvanized Back Plate with White Finish
- Polycarbonate Front Housing with Bronze Finish
- Polycarbonate LED Prismatic Lens
- CRI LED Aluminum Substrate Board
- Universal Volt LED Driver 120-277V
- 3K, 4K or 5K LED Color Options
- ADA Compliant
- · Photocell Included
- Optional Dimming

### **APPLICATIONS**

- · General Area Lighting
- · Building Facade Lighting
- Schools, Commercial Buildings, Universities

## **ELECTRICAL**

- 120-277V 50/60Hz
- 9 Watts; 780 Lumens

### INSTALLATION

• Surface Mount Over Recessed Box

## CERTIFICATIONS/LISTINGS

- ADA Compliant
- CSA Listed
- IP65
- Listed for Wet Locations



### SPECIFICATIONS



OPTIONS/ACCESSORIES