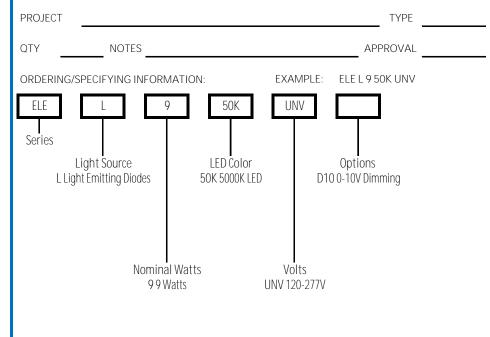

# ELE LED Series LED Edge Entry Light



**ELE LED Series** 

## **SPECIFICATIONS**

- Galvanized Back Plate with White Finish
- Polycarbonate Front Housing with Bronze Finish
- Polycarbonate LED Prismatic Lens
- CRI LED Aluminum Substrate Board
- Universal Volt LED Driver 120-277V
- 3K, 4K or 5K LED Color Options
- ADA Compliant
- · Photocell Included
- Optional Dimming

### **APPLICATIONS**

- · General Area Lighting
- · Building Facade Lighting
- Schools, Commercial Buildings, Universities

## **ELECTRICAL**

- 120-277V 50/60Hz
- 9 Watts; 780 Lumens

### INSTALLATION

• Surface Mount Over Recessed Box

## CERTIFICATIONS/LISTINGS

- ADA Compliant
- CSA Listed
- IP65
- Listed for Wet Locations



### SPECIFICATIONS



OPTIONS/ACCESSORIES