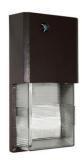

# ELE LED Series LED Edge Entry Light

**ELE LED Series** 

## **SPECIFICATIONS**

- Galvanized Back Plate with White Finish
- Polycarbonate Front Housing with Bronze Finish
- Polycarbonate LED Prismatic Lens
- CRI LED Aluminum Substrate Board
- Universal Volt LED Driver 120-277V
- 3K, 4K or 5K LED Color Options
- ADA Compliant
- · Photocell Included
- Optional Dimming

### **APPLICATIONS**

- · General Area Lighting
- · Building Facade Lighting
- Schools, Commercial Buildings, Universities