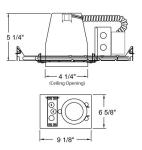

# **Dimensions**

### **Features**

- Height: 5 1/2".
- Ceiling opening: 4 3/8".
- Trim O.D.: 4 3/4".
- NPF Electronic Ballast.
- Lamp: 4 Pin Quad CFL.