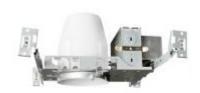

# 4" CFL Vertical IC Downlight Housing

### **Features**

- Height: 5 1/2".
- Ceiling opening: 4 3/8".
- Trim O.D.: 4 3/4".
- NPF Electronic Ballast.
- Lamp: 4 Pin Quad CFL.