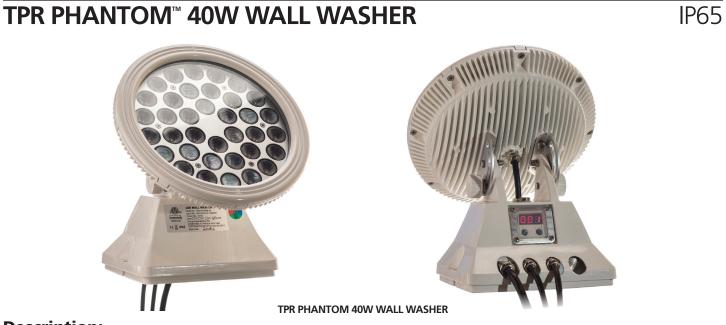

## **Description:**

The **TPR Phantom™ 40W Wall Washer** is an energy efficient low profile fixture for Architectural and Entertainment use. It is available in White Light, Solid Colors and RGB Color Changing and is IP65 rated for outdoor use. It has a diecast aluminum housing and has both Power Supply and DMX on board.

## **Specifications:**\*

| Construction:      | Diecast Aluminum Housing      | Operating Temp: | -4F to 104F (-20C to 40C)          |
|--------------------|-------------------------------|-----------------|------------------------------------|
|                    | Heat Treated Glass lens.      | Dimensions:     | 8.26″D x 7.80″H                    |
| Power:             | 40W                           | Weight:         | 10.2lb, 4.6Kg                      |
| Lumens:            | 1336 (RGB), 3095 (Cool White) | Lamp Life:      | 50.000 hrs (70% lumen maintenance) |
| Operating Voltage: | perating Voltage: 100-240V    |                 | DMX 512 (RGB)                      |