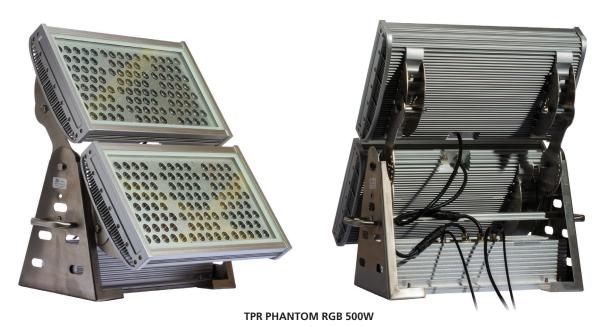

#### **Description:**

The **TPR Phantom™ RGB 500W High Power Flood Light** is a state of the art LED fixture which is capable of 16.7 million colors. It comes with a wide based adjustable yoke for a variety of mounting applications. The fixture has on board DMX and switching power supply, and is easily addressable via the digital read out pad on the back side. It is IP65 rated for outdoor use and has a rugged cast and extruded aluminum housing with tempered glass lens.

### **Specifications:**\*

Operating Voltage: 90-305VAC Operating Temp: -10 to 104 F

Power: 500 Watts Life Time: 50,000 hrs at 70% output

Lumen Output:14,070lmProtection Rating:IP6Beam Angles:10-20-45Maximum Projection:65

Humidity: Up to 90% Dimensions: 27.5"L x 12"W x 28"H

Weight: 112lbs