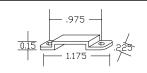

#### **Specifications:**

24V DC (CV) Voltage: Power Consumption: 3.1 watts per ft. **PCB Width:** 0.3937" (10mm)

**Segmentation:** 2.19" (55.55mm) (on the cutting lines)

for custom sizing

**Control:** Dimmable/Controllable