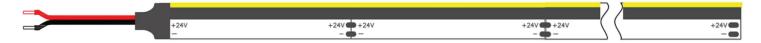

#### **Specifications:**

24V DC (CV) Voltage: Power Consumption: 3.1 watts per ft. **PCB Width:** 0.3937" (10mm)

**Segmentation:** 2.19" (55.55mm) (on the cutting lines)

for custom sizing

**Control:** Dimmable/Controllable

2700K white - 460 lumens **Lumen Output:** 

> 3000K white - 500 lumens 4000K white - 550 lumens 6500K white - 550 lumens

Max Run Length: 16.4 ft. (5 meters)