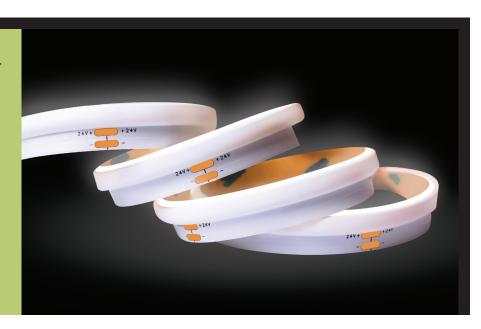

### **Description:**

The Covemax® Seamless Side **Light Single Color White Tapelight** is a flexible 24VDC tape light designed for Architectural and Entertainment use. It is available in Non-Protected, Indoor Protected and IP67 Rated Weatherproof jackets. This product is ideal for applications where you don't want to see individual LED dots. This product illuminates from the edge which projects light upwards or downwards depending on the mounting orientation.

2700K white - 460 lumens **Lumen Output:** 

> 3000K white - 500 lumens 4000K white - 550 lumens 6500K white - 550 lumens

Max Run Length: 16.4 ft. (5 meters)