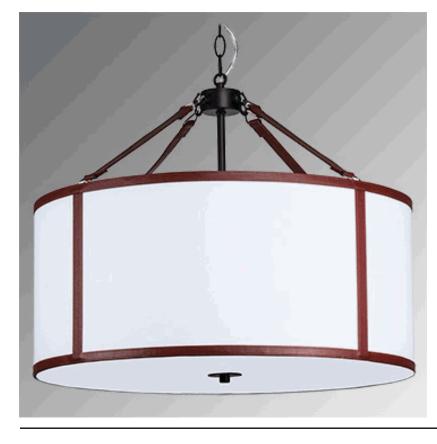

## 2398P3

29" 3-Light Pendant, 22"x22"x10" White Linen Hardback Shade with Brown Leather Trim and Stony Brook Bronze Chain and Accents, 3 medium base sockets, 10' Silver 45° Cord, Bottom frosted white acrylic diffuser. Recommend three 1100 lumen LED bulbs.

29"H Lamp Dimensions:

Lamp Finish: Stony Brook Bronze

Switch: NA

Bulb Wattage: Recommend three 1100 lumen LED bulbs, max

rating three 27 watt CFL

10' Silver 45° cord Cordset:

medium base Socket:

Base: 5"W

Extension:

Shade Part Number: NA

White Linen Shade Material:

Shade Dimensions: 22"x22"x10"

NA Harp:

Miscellaneous: with bottom acrylic diffuser

Options:

Arkansas Lighting 1701 S. 28th Street Van Buren, AR 72956