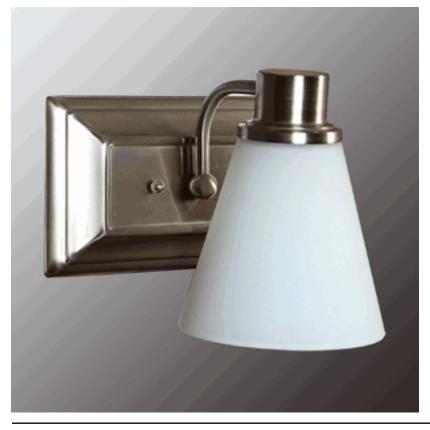

## Lamp Specifications 3388V

STAY ILLUMINATED

One light Brushed Nickel Vanity with cone shaped White Frosted Glass diffuser, one medium base socket, Direct Wired. Recommend 800 lumen LED bulb. 8"W, 6.5"H, 6.5"D

Lamp Dimensions: 8"W, 6.5"H, 6.5"D

Lamp Finish: Brushed Nickel

Switch: NA

Bulb Wattage: Recommend 800 lumen LED bulb, max rating

18 watt CFL

Cordset: direct wired

Socket: medium base

Base: 8"W, 4.5"H

Shade Material: White Glass

Shade Dimensions: 5"W, 5"H

Harp: NA

Miscellaneous: rated UL damp location

Options:

All specifications noted on this sheet match the photograph shown. Almost every line item has multiple options. Please contact your sales representative for more details.