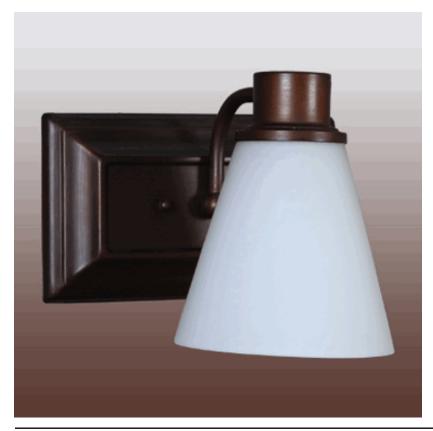

## Lamp Specifications 3388V-BR

One light Matte Bronze Vanity with cone shaped White Frosted Glass diffuse, one medium base socket, Direct Wired. Recommend 800 lumen LED bulb. 8"W, 6.5"H, 6.5"D

Lamp Dimensions: 8"W, 6.5"H, 6.5"D

Lamp Finish: Matte Bronze

Switch: NA

Bulb Wattage: Recommend 800 lumen LED bulb, max rating

18 watt CFL

Cordset: direct wired

Socket: medium base

Base: 8"W, 4.5"H

Extension:

Arkansas Lighting 1701 S. 28th Street Van Buren, AR 72956

800-437-7656 Fax: 479-474-9007 www.arkansaslighting.com

sales@arkansaslighting.com customerservice@arkansaslighting.com Shade Part Number: NA

Shade Material: White Glass

Shade Dimensions: 5"W, 5"H

Harp: NA

Miscellaneous: rated UL damp location

Options:

All specifications noted on this sheet match the photograph shown. Almost every line item has multiple options. Please contact your sales representative for more details.