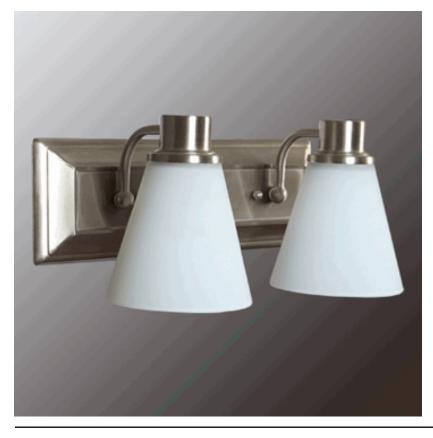

## Lamp Specifications 3389V

STAY ILLUMINATED

Two light Brushed Nickel Vanity with cone shaped White Frosted Glass diffusers, two medium base sockets, Direct Wired. Recommend two 800 lumen LED bulbs. 14"W, 6.5"H, 6.5"D

Lamp Dimensions: 14"W, 6.5"H, 6.5"D

Lamp Finish: Brushed Nickel

Switch: NA

Bulb Wattage: Recommend two 800 lumen LED bulbs, max

rating two 18 watt CFL

Cordset: direct wired

Socket: medium base

Base: 14"W, 4.5"H

Shade Material: White Glass

Shade Dimensions: 5"W, 5"H

Harp: NA

Miscellaneous: rated UL damp location

Options:

All specifications noted on this sheet match the photograph shown. Almost every line item has multiple options. Please contact your sales representative for more details.