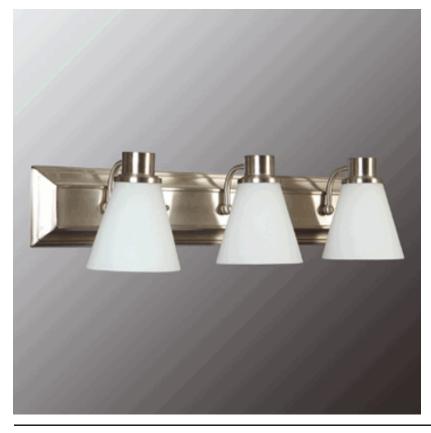

## Lamp Specifications 3390V

STAY ILLUMINATED

Three light Brushed Nickel Vanity with cone shaped White Frosted Glass diffusers, three medium base sockets, Direct Wired, Recommend three 800 lumen LED bulbs. 24"W, 6.5"H, 6.5"D

Lamp Dimensions: 24"W, 6.5"H, 6.5"D

Lamp Finish: Brushed Nickel

Switch: NA

Bulb Wattage: Recommend three 800 lumen LED bulbs, max

rating three 18 watt CFL

Cordset: direct wired

Socket: medium base

Base: 24"W, 4.5"H

Shade Material: White Glass

Shade Dimensions: 5"W, 5"H

Harp: NA

Miscellaneous: rated UL damp location

Options:

All specifications noted on this sheet match the photograph shown. Almost every line item has multiple options. Please contact your sales representative for more details.