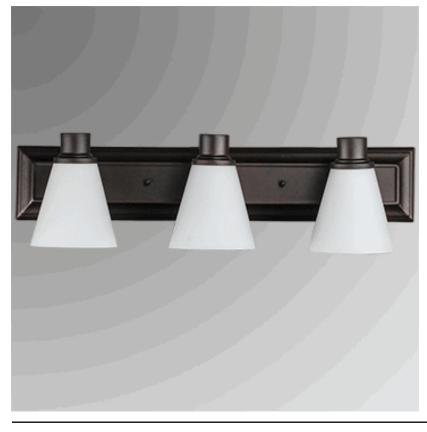

## **Lamp Specifications** 3390V-BR

STAY ILLUMINATED

Three light Matte Bronze Vanity with cone shaped White Frosted Glass diffuser, three medium base sockets, Direct Wired, Recommend three 800 lumen LED bulbs. 24"W, 6.5"H, 6.5"D

24"W, 6.5"H, 6.5"D Lamp Dimensions:

Lamp Finish: Matte Bronze

Switch: NA

Bulb Wattage: Recommend three 800 lumen LED bulbs, max

rating three 18 watt CFL

direct wired Cordset:

medium base Socket:

Base: 24"W, 4.5"H