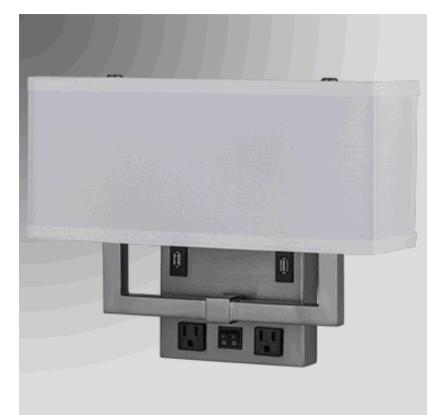

## ARKANSAS LIGHTING

STAY ILLUMINATED

10-5/8"H Brushed Nickel Wall Sconce, two medium base sockets, dual on/off rocker switch at backplate, direct wired, two outlets, two USB ports, 4"x14"x4"x14"x6" White Linen HB Shade. Recommend two 800 lumen LED bulbs.

| Lamp Dimensions: | 14"W, 10-5/8"H, 4"D                                           | Shade Part Number: | 0414060LWNI                        |
|------------------|---------------------------------------------------------------|--------------------|------------------------------------|
| Lamp Finish:     | Brushed Nickel                                                | Shade Material:    | White Linen                        |
| Switch:          | dual on/off rocker switch at backplate                        | Shade Dimensions:  | 4"x14"x4"x14"x6"                   |
| Bulb Wattage:    | Recommend two 800 lumen LED bulbs, max rating two 14 watt CFL | Harp:              | NA                                 |
| Cordset:         | direct wired                                                  | Miscellaneous:     | with two outlets and two USB ports |
| Socket:          | medium base                                                   |                    |                                    |
| Base:            | 6"W, 5"H                                                      | Options:           |                                    |
| Extension:       | 4"                                                            |                    |                                    |