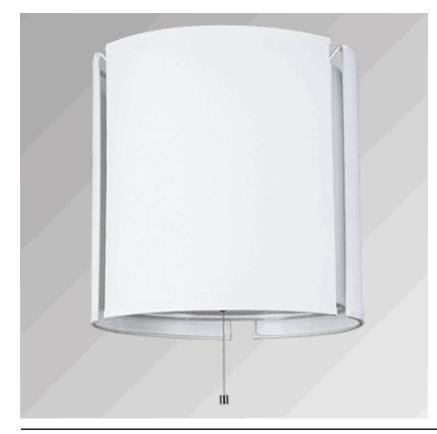

## Lamp Specifications **3467P**

2-Light Two Tier Pendant with Pull Chain Socket, Outer Shade is 16x16x16 and Inner Shade is 14x14x14, Both White Linen Hardback. 2 medium base sockets. With Brushed Nickel Canopy. Recommend two1100 lumen LED bulbs.

| Lamp Dimensions: |                                                                   | Shade Part Number: | NA                                              |
|------------------|-------------------------------------------------------------------|--------------------|-------------------------------------------------|
| Lamp Finish:     | NA                                                                | Shade Material:    | White Linen                                     |
| Switch:          | Pull Chain Socket Switch                                          | Shade Dimensions:  | Outer Shade is 16x16x16/Inner Shade is 14x14x14 |
| Bulb Wattage:    | Recommend two 1100 lumen LED bulbs, max<br>rating two 27 watt CFL | Harp:              | NA                                              |
| Cordset:         | direct wired                                                      | Miscellaneous:     |                                                 |
| Socket:          | medium base                                                       |                    |                                                 |
| Base:            | NA                                                                | Options:           |                                                 |
| Extension:       |                                                                   |                    |                                                 |
|                  |                                                                   |                    |                                                 |