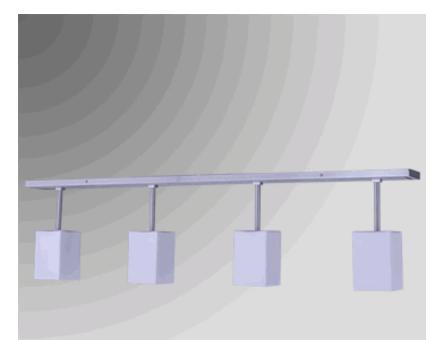

## 3492C

12"H Brushed Nickel Pendant, four medium base sockets, direct wired, with four White Glass Shades. Recommend four 800 lumen LED bulbs.

48"W, 12"H, 3-7/8"D Lamp Dimensions:

Lamp Finish: **Brushed Nickel** 

Switch: NA

Bulb Wattage: Recommend four 800 lumen LED bulbs, max

rating four 18 watt CFL

direct wired Cordset:

medium base Socket:

Base: 48"W x 3-7/8"D

Extension:

Arkansas Lighting 1701 S. 28th Street Van Buren, AR 72956

800-437-7656

Fax: 479-474-9007 www.arkansaslighting.com Shade Part Number: NA

White Glass Shade Material:

Shade Dimensions: 3-7/8"W x 6"H

NA Harp:

Miscellaneous:

Options:

All specifications noted on this sheet match the photograph shown. Almost every line item has multiple options. Please contact your sales representative for more details.