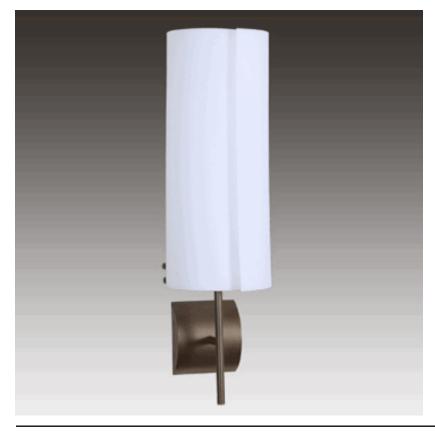

## 3603V-BR

23"H Wall Sconce shown in Naples Bronze, GU24 Socket, direct wired with White Acrylic wrap around diffuser. Recommend one 6 watt LED PL style bulb. 6.5"W, 23"H, 7"D

6.5"W, 23"H, 7"D Lamp Dimensions:

Lamp Finish: Naples Bronze

Switch: NA

Recommend one 6 watt LED PL style bulb Bulb Wattage:

direct wired Cordset:

GU24 Socket:

Base: 4.25"W, 4.5"D

Extension:

Shade Part Number: NA

White Acrylic Shade Material:

Shade Dimensions: 6.5"W, 15.5"H

NA Harp:

Miscellaneous: rated UL dry location

Options:

Arkansas Lighting 1701 S. 28th Street Van Buren, AR 72956

800-437-7656 Fax: 479-474-9007 www.arkansaslighting.com