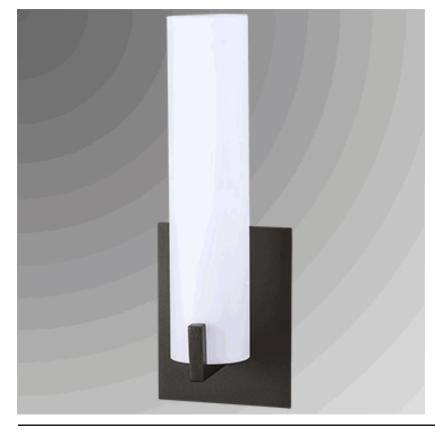

## **Lamp Specifications** 3886C

STAY ILLUMINATED

14"H Naples Bronze Wall Sconce with frosted white acrylic diffuser, GU24 socket. Recommend one 8 watt LED PL style bulb.

5"W, 14"H, 4"D Lamp Dimensions:

Lamp Finish: Naples Bronze

Switch: NA

Bulb Wattage: Recommended 8 watt LED PL style bulb with

GU24 base

Cordset: direct wired

GU24 Socket:

Base: 5"W, 6.5"H

Extension:

Shade Part Number: NA

Shade Material: Frosted White Acrylic

Shade Dimensions: 2.75"W, 12"H

NA Harp:

Miscellaneous: rated UL damp location

Options:

Arkansas Lighting 1701 S. 28th Street Van Buren, AR 72956

800-437-7656 Fax: 479-474-9007