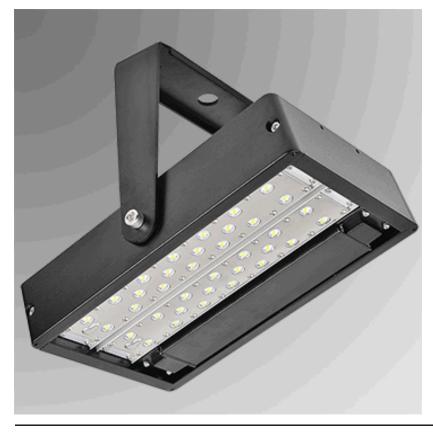

## ARKANSAS LIGHTING

STAY ILLUMINATED

Outdoor LED Flood Light, 60 watts, 6600 lumens, 50K CCT, Bronze Powder Coated Finish, 120-277 volts, 10 year limited warranty, Options include alternate housing colors, optic lenses, CCT variations.