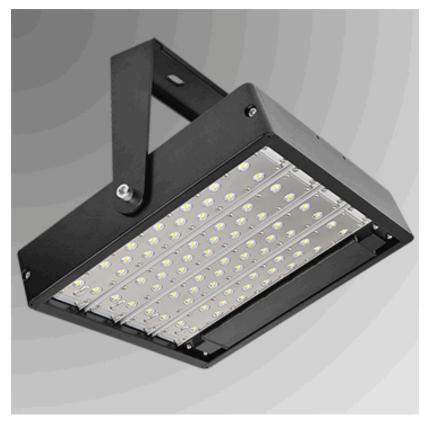

## Lamp Specifications ODFL-101-120-50K

## ARKANSAS LIGHTING

Outdoor LED Flood Light, 120 watts, 13,200 lumens, 50K CCT, Bronze Powder Coated Finish, 120-277 volts, 10 year limited warranty, Options include alternate housing colors, optic lenses, CCT variations.