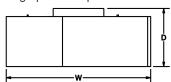

| SAMPLE CATALOG NUMBER:                                                       |         |                                                       |                                                                                                                                                                               |
|------------------------------------------------------------------------------|---------|-------------------------------------------------------|-------------------------------------------------------------------------------------------------------------------------------------------------------------------------------|
| GL-3507-                                                                     | WD5-    | S-                                                    | A-                                                                                                                                                                            |
| MODEL NO.                                                                    | LAMPING | ACRYLIC                                               | OPTIONS                                                                                                                                                                       |
| GL-3507 W in 24" mm 660 8lbs D in 8" mm 205 4.5kg  Fixture Painted White     | WD5     | Standard: S Satin White Optional: WL White Linen      | A. No Options  EL. Emergency LED  Remote mount up to 10' from light source in controlled environment with an area temperature range of 32°-131°F. Specify 120 or 277 voltage. |
| GL-3508 W in 30" mm 950  12lbs D in 10" mm 255  5.5kg  Fixture Painted White |         | JT Jute Linen  Acrylic is UL-94 HB Flame Class rated. |                                                                                                                                                                               |

All Dimensions are nominal.

Acrylic Lens

| Satin White                            |              | White Linen   | Jute Linen |
|----------------------------------------|--------------|---------------|------------|
| Standard white satin bottom diffuser w | vith all acr | ylic options. |            |