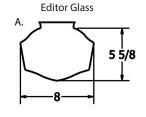

Finish: Highly durable oven cured no VOC premium powder coat. Surge Protection: External surge protector provided as standard.

| SAMPLE CATALOG NUMBER: | 1.5                                       |                 | CNI                                                                                                                                                                                                                                                                                                                                                                                                                                  | ٨                                                                                                                                                                                                                                                         |
|------------------------|-------------------------------------------|-----------------|--------------------------------------------------------------------------------------------------------------------------------------------------------------------------------------------------------------------------------------------------------------------------------------------------------------------------------------------------------------------------------------------------------------------------------------|-----------------------------------------------------------------------------------------------------------------------------------------------------------------------------------------------------------------------------------------------------------|
| GL-4300-               | L5-                                       | A-              | SN-                                                                                                                                                                                                                                                                                                                                                                                                                                  | A-                                                                                                                                                                                                                                                        |
| MODEL NO.              | LAMPING                                   | GLASS           | FINISH                                                                                                                                                                                                                                                                                                                                                                                                                               | OPTION(S)                                                                                                                                                                                                                                                 |
| GL-4300                | LO. 11LED30<br>L5. 11LED35<br>L4. 11LED40 | A. Editor Glass | Standard: Powder Coat BLK-Black BL-Blue GR-Gray LG-Light Gray BE-Beige PAB-Antique Brass PA-Painted Aluminum PTC-Painted Copper WH-White DBZ-Dark Bronze NSN-New Satin Nickel BRN-Brown RD-Red CH-Champagne RG-Reed Green SG-Sungold GM-Gun Metal POR-Oil Rubbed Bronze Textured Powder TLV-Light Verdigris TWH-Textured White TBL-Textured Black TS-Textured Silver TBN-Terra Brown TBZ-Textured Bronze  Premium: SA-Satin Aluminum | A. No Options B. Damp Location Available in powder coat or Satin Aluminum finish. EL. Emergency LED Remote mount up to 10' from light source in controlled environment with an area temperature range of 32°-131°F. LED only. Specify 120 or 277 voltage. |
| GL-4301                | IN1.1MED 120 volt only                    |                 |                                                                                                                                                                                                                                                                                                                                                                                                                                      |                                                                                                                                                                                                                                                           |