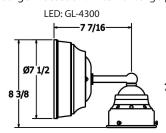

Finish: Highly durable oven cured no VOC premium powder coat. Surge Protection: External surge protector provided as standard.

| SAMPLE CATALOG NUMBER: | 1.5                                       |                 | CNI                                                                                                                                                                                                                                                                                                                                                                                                                                  | ٨                                                                                                                                                                                                                                                         |
|------------------------|-------------------------------------------|-----------------|--------------------------------------------------------------------------------------------------------------------------------------------------------------------------------------------------------------------------------------------------------------------------------------------------------------------------------------------------------------------------------------------------------------------------------------|-----------------------------------------------------------------------------------------------------------------------------------------------------------------------------------------------------------------------------------------------------------|
| GL-4300-               | L5-                                       | A-              | SN-                                                                                                                                                                                                                                                                                                                                                                                                                                  | A-                                                                                                                                                                                                                                                        |
| MODEL NO.              | LAMPING                                   | GLASS           | FINISH                                                                                                                                                                                                                                                                                                                                                                                                                               | OPTION(S)                                                                                                                                                                                                                                                 |
| GL-4300                | LO. 11LED30<br>L5. 11LED35<br>L4. 11LED40 | A. Editor Glass | Standard: Powder Coat BLK-Black BL-Blue GR-Gray LG-Light Gray BE-Beige PAB-Antique Brass PA-Painted Aluminum PTC-Painted Copper WH-White DBZ-Dark Bronze NSN-New Satin Nickel BRN-Brown RD-Red CH-Champagne RG-Reed Green SG-Sungold GM-Gun Metal POR-Oil Rubbed Bronze Textured Powder TLV-Light Verdigris TWH-Textured White TBL-Textured Black TS-Textured Silver TBN-Terra Brown TBZ-Textured Bronze  Premium: SA-Satin Aluminum | A. No Options B. Damp Location Available in powder coat or Satin Aluminum finish. EL. Emergency LED Remote mount up to 10' from light source in controlled environment with an area temperature range of 32°-131°F. LED only. Specify 120 or 277 voltage. |
| GL-4301                | IN1.1MED 120 volt only                    |                 |                                                                                                                                                                                                                                                                                                                                                                                                                                      |                                                                                                                                                                                                                                                           |

All dimensions are nominal.

**Light Source Definition** 

| Cada        | LED     | من با ما | Rated    | 1      |
|-------------|---------|----------|----------|--------|
| <u>Code</u> | LED     | Kelvin   | Life Hrs | Lumens |
| 11LED30     | 11W LED | 3000     | 50000    | 1460   |
| 11LED35     | 11W LED | 3500     | 50000    | 1460   |
| 11LED40     | 11W LED | 4000     | 50000    | 1460   |