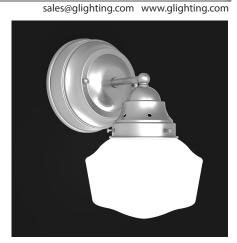

## Interior Schoolhouse Sconce

9777 Reavis Park Drive St. Louis, MO 63123 800.331.2425 or 314.631.6000

## **GENERAL SPECIFICATION**

LED: High efficiency mid-power LEDs are field serviceable.

LED Dimming: 1% 0-10V dimming standard with LED lamping option.

Body: 18ga steel or .050 aluminum glass fitter. Glass: White opal diffuser hand blown in the USA.

Finish: Highly durable oven cured no VOC premium powder coat. Surge Protection: External surge protector provided as standard.

| SAMPLE CATALOG NUMBER: | 1.5                                       |                 | CNI                                                                                                                                                                                                                                                                                                                                                                                                                                  | ٨                                                                                                                                                                                                                                                         |
|------------------------|-------------------------------------------|-----------------|--------------------------------------------------------------------------------------------------------------------------------------------------------------------------------------------------------------------------------------------------------------------------------------------------------------------------------------------------------------------------------------------------------------------------------------|-----------------------------------------------------------------------------------------------------------------------------------------------------------------------------------------------------------------------------------------------------------|
| GL-4300-               | L5-                                       | A-              | SN-                                                                                                                                                                                                                                                                                                                                                                                                                                  | A-                                                                                                                                                                                                                                                        |
| MODEL NO.              | LAMPING                                   | GLASS           | FINISH                                                                                                                                                                                                                                                                                                                                                                                                                               | OPTION(S)                                                                                                                                                                                                                                                 |
| GL-4300                | LO. 11LED30<br>L5. 11LED35<br>L4. 11LED40 | A. Editor Glass | Standard: Powder Coat BLK-Black BL-Blue GR-Gray LG-Light Gray BE-Beige PAB-Antique Brass PA-Painted Aluminum PTC-Painted Copper WH-White DBZ-Dark Bronze NSN-New Satin Nickel BRN-Brown RD-Red CH-Champagne RG-Reed Green SG-Sungold GM-Gun Metal POR-Oil Rubbed Bronze Textured Powder TLV-Light Verdigris TWH-Textured White TBL-Textured Black TS-Textured Silver TBN-Terra Brown TBZ-Textured Bronze  Premium: SA-Satin Aluminum | A. No Options B. Damp Location Available in powder coat or Satin Aluminum finish. EL. Emergency LED Remote mount up to 10' from light source in controlled environment with an area temperature range of 32°-131°F. LED only. Specify 120 or 277 voltage. |
| GL-4301                | IN1.1MED 120 volt only                    |                 |                                                                                                                                                                                                                                                                                                                                                                                                                                      |                                                                                                                                                                                                                                                           |