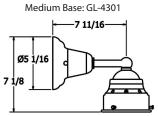

Finish: Highly durable oven cured no VOC premium powder coat. Surge Protection: External surge protector provided as standard.

| SAMPLE CATALOG NUMBER: | 1.5                                       |                 | CNI                                                                                                                                                                                                                                                                                                                                                                                                                                  | ٨                                                                                                                                                                                                                                                         |
|------------------------|-------------------------------------------|-----------------|--------------------------------------------------------------------------------------------------------------------------------------------------------------------------------------------------------------------------------------------------------------------------------------------------------------------------------------------------------------------------------------------------------------------------------------|-----------------------------------------------------------------------------------------------------------------------------------------------------------------------------------------------------------------------------------------------------------|
| GL-4300-               | L5-                                       | A-              | SN-                                                                                                                                                                                                                                                                                                                                                                                                                                  | A-                                                                                                                                                                                                                                                        |
| MODEL NO.              | LAMPING                                   | GLASS           | FINISH                                                                                                                                                                                                                                                                                                                                                                                                                               | OPTION(S)                                                                                                                                                                                                                                                 |
| GL-4300                | LO. 11LED30<br>L5. 11LED35<br>L4. 11LED40 | A. Editor Glass | Standard: Powder Coat BLK-Black BL-Blue GR-Gray LG-Light Gray BE-Beige PAB-Antique Brass PA-Painted Aluminum PTC-Painted Copper WH-White DBZ-Dark Bronze NSN-New Satin Nickel BRN-Brown RD-Red CH-Champagne RG-Reed Green SG-Sungold GM-Gun Metal POR-Oil Rubbed Bronze Textured Powder TLV-Light Verdigris TWH-Textured White TBL-Textured Black TS-Textured Silver TBN-Terra Brown TBZ-Textured Bronze  Premium: SA-Satin Aluminum | A. No Options B. Damp Location Available in powder coat or Satin Aluminum finish. EL. Emergency LED Remote mount up to 10' from light source in controlled environment with an area temperature range of 32°-131°F. LED only. Specify 120 or 277 voltage. |
| GL-4301                | IN1.1MED 120 volt only                    |                 |                                                                                                                                                                                                                                                                                                                                                                                                                                      |                                                                                                                                                                                                                                                           |

All dimensions are nominal.

**Light Source Definition** 

| Cada        | LED     | من با ما | Rated    | 1      |
|-------------|---------|----------|----------|--------|
| <u>Code</u> | LED     | Kelvin   | Life Hrs | Lumens |
| 11LED30     | 11W LED | 3000     | 50000    | 1460   |
| 11LED35     | 11W LED | 3500     | 50000    | 1460   |
| 11LED40     | 11W LED | 4000     | 50000    | 1460   |