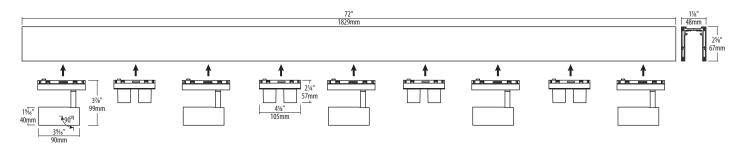

#### **Track**

A 72" 3-part monocoque sandwich construction made from interlocking extruded aluminum channels. End caps and a live end 15' power feed complete this streamlined track.

#### Kit Includes

This KLICK track system kit includes:
• 6' Single channel linear track system

- 5 × KLICK Adjustable Spotlight fixtures
- 4 × KLICK Double Spot fixtures
- 96 Watt driver

| SPECIFICATION     |              |
|-------------------|--------------|
| Approved Location | Dry / Indoor |
| Application       | Surface      |
| Certification     | cETLus       |
| Dimming Tech.     | TRIAC / ELV  |
| Input             | 120V         |
| Lumen Output      | 4550         |
| Max. Op. Temp.    | 40°C (104°F) |
| Min. Start Temp.  | -10°C (14°F) |
| Primary Voltage   | 24V DC       |
| Warranty          | 3 Years      |

# **Technical Drawings**