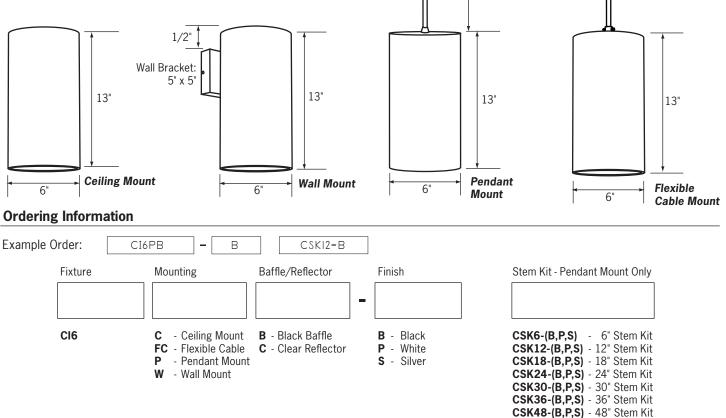

# **Fixture**

6" diameter extruded aluminum construction for indoor commercial and industrial applications.

Three mounting options available: ceiling mount, pendant mount or wall mount.

Pendant mount fixtures feature a sloped ceiling canopy (select stem kits separately below).

Flexible cable mount fixtures are supplied with 120" field adjustable cable. Wall mount bracket provides easy, one handed installation.

Safety chain connects the cylinder to the lid (ceiling mount and pendant mount).

### Mounting

Ceiling mount, pendant mount or wall mount (hardware included for mounting to octagonal or rectangular switch junction box).