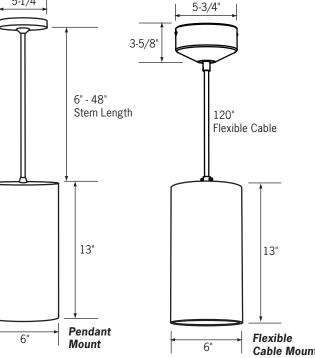

# **Fixture**

6" diameter extruded aluminum construction for indoor commercial and industrial applications.

Three mounting options available: ceiling mount, pendant mount or wall mount.

Pendant mount fixtures feature a sloped ceiling canopy (select stem kits separately below).

Flexible cable mount fixtures are supplied with 120" field adjustable cable. Wall mount bracket provides easy, one handed installation.

Safety chain connects the cylinder to the lid (ceiling mount and pendant mount).