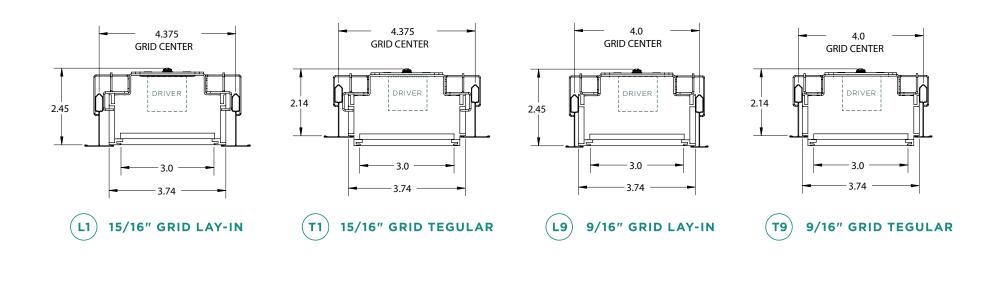

#### **Huntington 1 Recessed LoPro - Integral Driver Detail**

Constructed with heavy gauge extruded aluminum housing, our LoPro Recessed fixtures utilize the latest generation of premium Nichia 3-step MacAdam Ellipse LEDs, all easily accessible and serviceable.

(L1) 15/16" GRID LAY-IN

(T1) 15/16" GRID TEGULAR

(L9) 9/16" GRID LAY-IN

(T9) 9/16" GRID TEGULAR

(SB) BOLT SLOT GRID

AI ARMSTRONG INTERLUDE/ USG IDENTITEE TF TRIM FLANGE

SF SPACKLE FLANGE (MUD-IN)