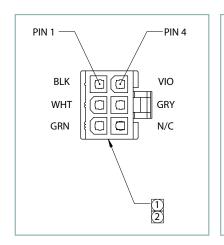

#### **Quick-Click 5 Wire System**

Our Quick-Click 5 Wire System connects all continuous run through wiring with a simple push and click connection. The Quick-Click System is contractor-friendly and decreases installation time and cost and ensures proper wiring.