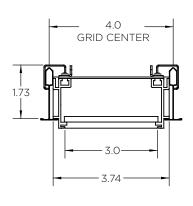

#### **Huntington 1 Recessed LoPro - Remote Driver Detail**

Constructed with heavy gauge extruded aluminum housing, our LoPro Recessed fixtures utilize the latest generation of premium Nichia 3-step MacAdam Ellipse LEDs, all easily accessible and serviceable.