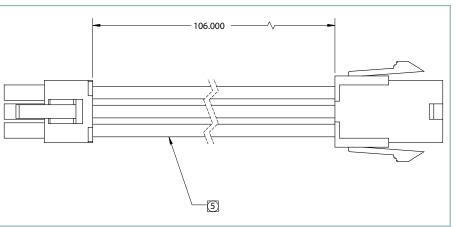

#### **Quick-Click 5 Wire System**

Our Quick-Click 5 Wire System connects all continuous run through wiring with a simple push and click connection. The Quick-Click System is contractor-friendly and decreases installation time and cost and ensures proper wiring.