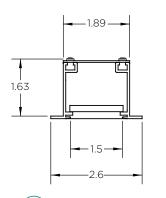

(T1) 15/16" GRID TEGULAR

(L9) 9/16" GRID LAY-IN

(19) 9/16" GRID TEGULAR

SB) BOLT SLOT GRID

AI ARMSTRONG INTERLUDE/ USG IDENTITEE

TF) TRIM FLANGE

SF) SPACKLE FLANGE (MUD-IN)

(L1) 15/16" GRID LAY-IN

(T1) 15/16" GRID TEGULAR

(L9) 9/16" GRID LAY-IN

(T9) 9/16" GRID TEGULAR

(SB) BOLT SLOT GRID

AI ARMSTRONG INTERLUDE/ USG IDENTITEE TF TRIM FLANGE

SF SPACKLE FLANGE (MUD-IN)