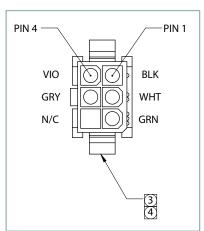

#### **Quick-Click 5 Wire System**

Our Quick-Click 5 Wire System connects all continuous run through wiring with a simple push and click connection. The Quick-Click System is contractor-friendly and decreases installation time and cost and ensures proper wiring.