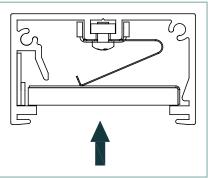

#### **Push and Eject System**

Innovative "Push and Eject" System allows for toolless removal and installation of the Light Guide Plate.

This thoughtful engineering creates easy access into the housing for simple installation and serviceability.