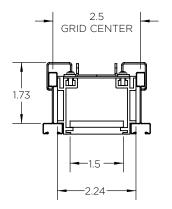

#### **Huntington 1 Recessed LoPro - Integral Driver Detail**

Constructed with heavy gauge extruded aluminum housing, our LoPro Recessed fixtures utilize the latest generation of premium Nichia 3-step MacAdam Ellipse LEDs, all easily accessible and serviceable.

#### **Huntington 3 Recessed LoPro - Integral Driver Detail**

Constructed with heavy gauge extruded aluminum housing, our LoPro Recessed fixtures utilize the latest generation of premium Nichia 3-step MacAdam Ellipse LEDs, all easily accessible and serviceable.