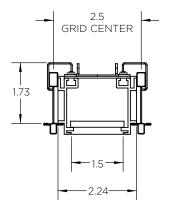

#### **Huntington 1 Recessed LoPro - Remote Driver Detail**

Constructed with heavy gauge extruded aluminum housing, our LoPro Recessed fixtures utilize the latest generation of premium Nichia 3-step MacAdam Ellipse LEDs, all easily accessible and serviceable.

#### **Huntington 3 Recessed LoPro - Remote Driver Detail**

Constructed with heavy gauge extruded aluminum housing, our LoPro Recessed fixtures utilize the latest generation of premium Nichia 3-step MacAdam Ellipse LEDs, all easily accessible and serviceable.