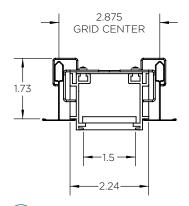

#### **Huntington 1 Recessed LoPro - Remote Driver Detail**

Constructed with heavy gauge extruded aluminum housing, our LoPro Recessed fixtures utilize the latest generation of premium Nichia 3-step MacAdam Ellipse LEDs, all easily accessible and serviceable.

(L1) 15/16" GRID LAY-IN

(T1) 15/16" GRID TEGULAR

(L9) 9/16" GRID LAY-IN

(T9) 9/16" GRID TEGULAR

(SB) BOLT SLOT GRID

AI ARMSTRONG INTERLUDE/ USG IDENTITEE TF TRIM FLANGE

SF SPACKLE FLANGE (MUD-IN)