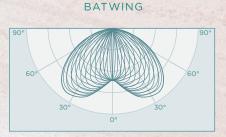

Design without compromise: Specify Batwing, Glare Control, Diffused (Lambertian) or Wall Wash Optics.

# HTG1 MEOBW BATWING 90° 60° 60° 60° 60° 60°

HTG1 MEOGC

HTG1 MEOWW

**HTG3 MEOBW** 

HTG3 MEOGC

GLARE CONTROL

HTG3 MEODF

LAMBERTIAN