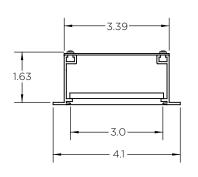

#### **Huntington 3 Recessed LoPro - Remote Driver Detail**

Constructed with heavy gauge extruded aluminum housing, our LoPro Recessed fixtures utilize the latest generation of premium Nichia 3-step MacAdam Ellipse LEDs, all easily accessible and serviceable.

3.39

DRIVER

- 3.0

6.4