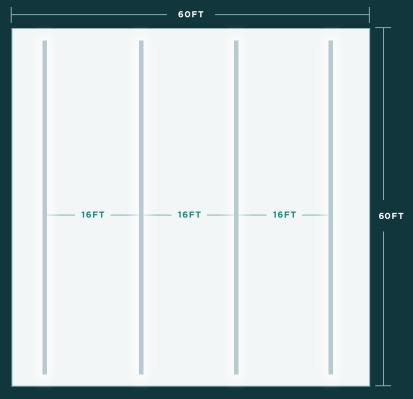

## Less is More

The Huntington Recessed LoPro offers 16ft on center spacing while retaining superior light output, compared to 8-10ft with most competitor solutions. That means you get a cleaner ceiling, lower fixture and installation cost, and reduced energy consumption.

Spacing chart shows HTG-3R-LP-TD-L1-4-SLO-19-835-MEOBW-VU-D