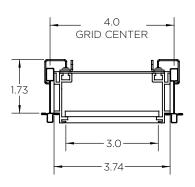

#### **Huntington 3 Recessed LoPro - Integral Driver Detail**

Constructed with heavy gauge extruded aluminum housing, our LoPro Recessed fixtures utilize the latest generation of premium Nichia 3-step MacAdam Ellipse LEDs, all easily accessible and serviceable.