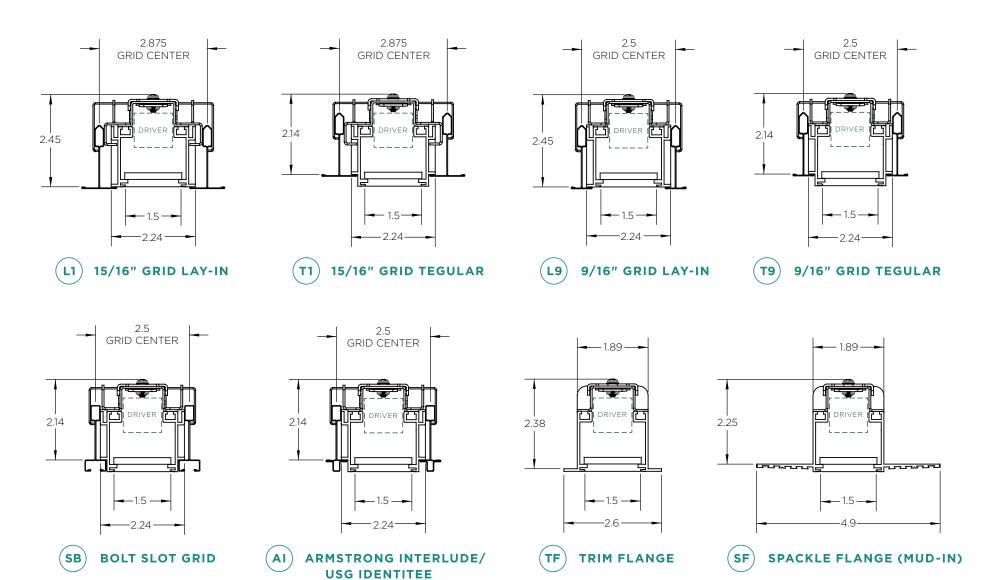

(T1) 15/16" GRID TEGULAR

(L9) 9/16" GRID LAY-IN

(19) 9/16" GRID TEGULAR

SB) BOLT SLOT GRID

AI ARMSTRONG INTERLUDE/ USG IDENTITEE

TF) TRIM FLANGE

SF) SPACKLE FLANGE (MUD-IN)

(L1) 15/16" GRID LAY-IN

(T1) 15/16" GRID TEGULAR

(L9) 9/16" GRID LAY-IN

(T9) 9/16" GRID TEGULAR

(SB) BOLT SLOT GRID

AI ARMSTRONG INTERLUDE/ USG IDENTITEE TF TRIM FLANGE

SF SPACKLE FLANGE (MUD-IN)