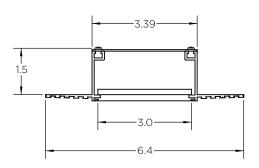

6" GRID TEGULAR



SB) BOLT SLOT GRID



AI ARMSTRONG INTERLUDE/ USG IDENTITEE



TF) TRIM FLANGE



SF) SPACKLE FLANGE (MUD-IN)

#### **Huntington 3 Recessed LoPro - Integral Driver Detail**

Constructed with heavy gauge extruded aluminum housing, our LoPro Recessed fixtures utilize the latest generation of premium Nichia 3-step MacAdam Ellipse LEDs, all easily accessible and serviceable.



3.39

DRIVER

- 3.0

6.4



#### **Huntington 3 Recessed LoPro - Remote Driver Detail**

Constructed with heavy gauge extruded aluminum housing, our LoPro Recessed fixtures utilize the latest generation of premium Nichia 3-step MacAdam Ellipse LEDs, all easily accessible and serviceable.









(L1) 15/16" GRID LAY-IN

(T1) 15/16" GRID TEGULAR

(L9) 9/16" GRID LAY-IN

(T9) 9/16" GRID TEGULAR









(SB) BOLT SLOT GRID

AI ARMSTRONG INTERLUDE/ USG IDENTITEE TF TRIM FLANGE

SF SPACKLE FLANGE (MUD-IN)

## Drop in Ultimate Performance

Push. Click. Latch. The LoPro's performance is only rivaled by its ease of install. Thoughtfully engineered with contractors and facility staff in mind, installation and maintenance are a breeze.

#### **Push and Eject System**

Innovative "Push and Eject" System allows for toolless removal and installation of the Light Guide Plate.

This thoughtful engineering creates easy access into the housing for simple installation and serviceability.

















#### **Quick-Click 5 Wire System**

Our Quick-Click 5 Wire System connects all continuous run through wiring with a simple push and click connection. The Quick-Click System is contractor-friendly and