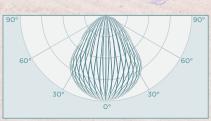

Design without compromise: Specify Batwing, Glare Control, Diffused (Lambertian) or Wall Wash Optics.

# HTG1 MEOBW BATWING 90° 60° 60° 60° 60° 60°

HTG1 MEOGC

HTG1 MEOWW

**HTG3 MEOBW** 

HTG3 MEOGC

GLARE CONTROL

HTG3 MEODF

LAMBERTIAN