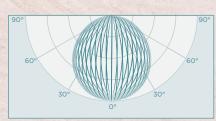

Design without compromise: Specify Batwing, Glare Control, Diffused (Lambertian) or Wall Wash Optics.

# HTG1 MEOBW BATWING 90° 60° 60° 60° 60° 60°

HTG1 MEOGC

HTG1 MEOWW

**HTG3 MEOBW** 

HTG3 MEOGC

GLARE CONTROL

HTG3 MEODF

LAMBERTIAN