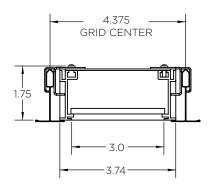

#### **Huntington 3 Recessed LoPro - Integral Driver Detail**

Constructed with heavy gauge extruded aluminum housing, our LoPro Recessed fixtures utilize the latest generation of premium Nichia 3-step MacAdam Ellipse LEDs, all easily accessible and serviceable.