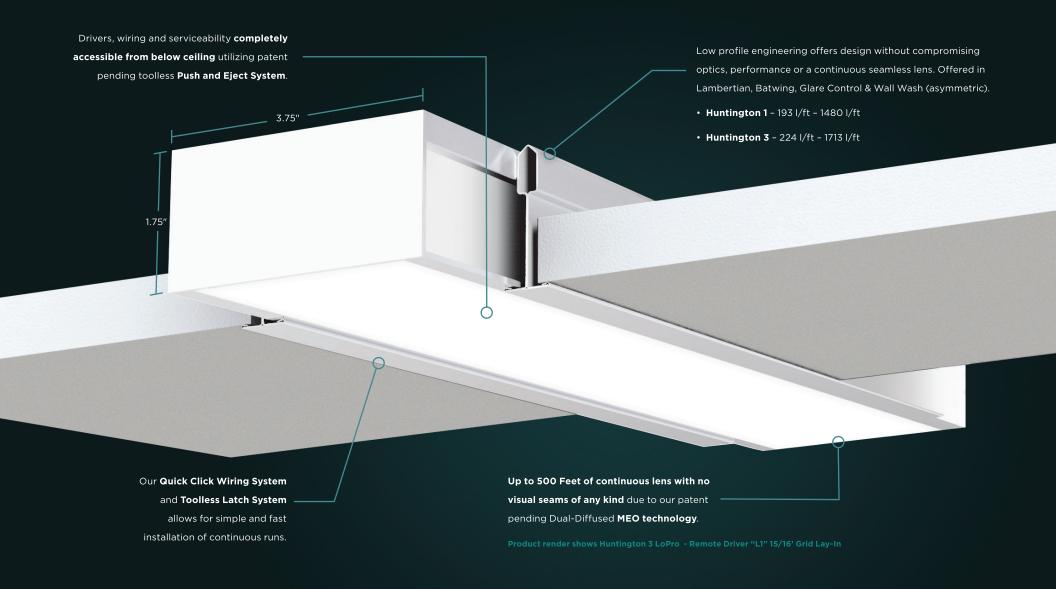

# Design without Compromise

Engineered to fit any space, the LoPro's ultra slim extruded aluminum housing features brilliant optics, up to 500ft of continuous seamless lens with perfect uniformity and unparalleled lighting control.

## Drop in Ultimate Performance

Push. Click. Latch. The LoPro's performance is only rivaled by its ease of install. Thoughtfully engineered with contractors and facility staff in mind, installation and maintenance are a breeze.

#### **Push and Eject System**

Innovative "Push and Eject" System allows for toolless removal and installation of the Light Guide Plate.

This thoughtful engineering creates easy access into the housing for simple installation and serviceability.

#### **Quick-Click 5 Wire System**

Our Quick-Click 5 Wire System connects all continuous run through wiring with a simple push and click connection. The Quick-Click System is contractor-friendly and decreases installation time and cost and ensures proper wiring.

#### **Toolless Latch System**

Our Toolless Latch System is designed to securely connect the extrusions of continuous runs up to 500ft without the use of any tools, screws or external parts. Our innovative design allows the contractor to perfectly align the extrusion with the built-in alignment plates and cinch it up with the Toolless Latch System for a seamless fit.