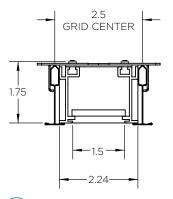

#### **Huntington 3 Recessed LoPro - Integral Driver Detail**

Constructed with heavy gauge extruded aluminum housing, our LoPro Recessed fixtures utilize the latest generation of premium Nichia 3-step MacAdam Ellipse LEDs, all easily accessible and serviceable.

(T1) 15/16" GRID TEGULAR

(L9) 9/16" GRID LAY-IN

(19) 9/16" GRID TEGULAR

SB) BOLT SLOT GRID

AI ARMSTRONG INTERLUDE/ USG IDENTITEE

TF) TRIM FLANGE

SF) SPACKLE FLANGE (MUD-IN)