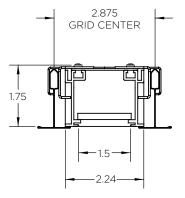

#### **Huntington 1 Recessed LoPro - Integral Driver Detail**

Constructed with heavy gauge extruded aluminum housing, our LoPro Recessed fixtures utilize the latest generation of premium Nichia 3-step MacAdam Ellipse LEDs, all easily accessible and serviceable.

(T1) 15/16" GRID TEGULAR

(L9) 9/16" GRID LAY-IN

(19) 9/16" GRID TEGULAR

SB) BOLT SLOT GRID

AI ARMSTRONG INTERLUDE/ USG IDENTITEE

TF) TRIM FLANGE

SF) SPACKLE FLANGE (MUD-IN)