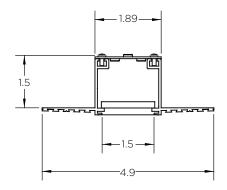

(T1) 15/16" GRID TEGULAR

(L9) 9/16" GRID LAY-IN

(19) 9/16" GRID TEGULAR

SB) BOLT SLOT GRID

AI ARMSTRONG INTERLUDE/ USG IDENTITEE

TF) TRIM FLANGE

SF) SPACKLE FLANGE (MUD-IN)

(L1) 15/16" GRID LAY-IN

(T1) 15/16" GRID TEGULAR

(L9) 9/16" GRID LAY-IN

(T9) 9/16" GRID TEGULAR

(SB) BOLT SLOT GRID

AI ARMSTRONG INTERLUDE/ USG IDENTITEE TF TRIM FLANGE

SF SPACKLE FLANGE (MUD-IN)