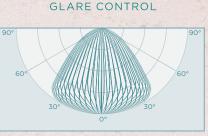

Design without compromise: Specify Batwing, Glare Control, Diffused (Lambertian) or Wall Wash Optics.

# HTG1 MEOBW BATWING 90° 60° 60° 60° 60° 60°

HTG1 MEOGC

HTG1 MEOWW

**HTG3 MEOBW** 

HTG3 MEOGC

GLARE CONTROL

HTG3 MEODF

LAMBERTIAN