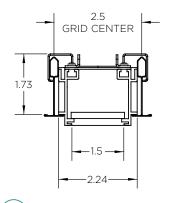

#### **Huntington 3 Recessed LoPro - Remote Driver Detail**

Constructed with heavy gauge extruded aluminum housing, our LoPro Recessed fixtures utilize the latest generation of premium Nichia 3-step MacAdam Ellipse LEDs, all easily accessible and serviceable.

(L1) 15/16" GRID LAY-IN

(T1) 15/16" GRID TEGULAR

(L9) 9/16" GRID LAY-IN

(T9) 9/16" GRID TEGULAR

(SB) BOLT SLOT GRID

AI ARMSTRONG INTERLUDE/ USG IDENTITEE TF TRIM FLANGE

SF SPACKLE FLANGE (MUD-IN)