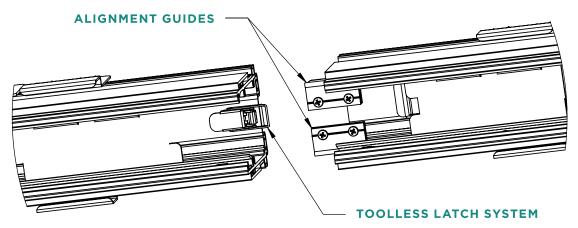

#### **Toolless Latch System**

Our Toolless Latch System is designed to securely connect the extrusions of continuous runs up to 500ft without the use of any tools, screws or external parts. Our innovative design allows the contractor to perfectly align the extrusion with the built-in alignment plates and cinch it up with the Toolless Latch System for a seamless fit.