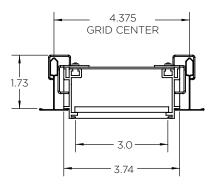

#### **Huntington 3 Recessed LoPro - Remote Driver Detail**

Constructed with heavy gauge extruded aluminum housing, our LoPro Recessed fixtures utilize the latest generation of premium Nichia 3-step MacAdam Ellipse LEDs, all easily accessible and serviceable.