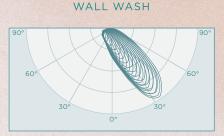

Design without compromise: Specify Batwing, Glare Control, Diffused (Lambertian) or Wall Wash Optics.

# HTG1 MEOBW BATWING 90° 60° 60° 60° 60° 60°

HTG1 MEOGC

HTG1 MEOWW

**HTG3 MEOBW** 

HTG3 MEOGC

GLARE CONTROL

HTG3 MEODF

LAMBERTIAN

**HTG3 MEOWW** 