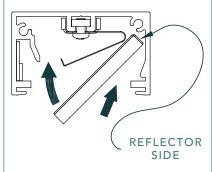

#### **Push and Eject System**

Innovative "Push and Eject" System allows for toolless removal and installation of the Light Guide Plate.

This thoughtful engineering creates easy access into the housing for simple installation and serviceability.