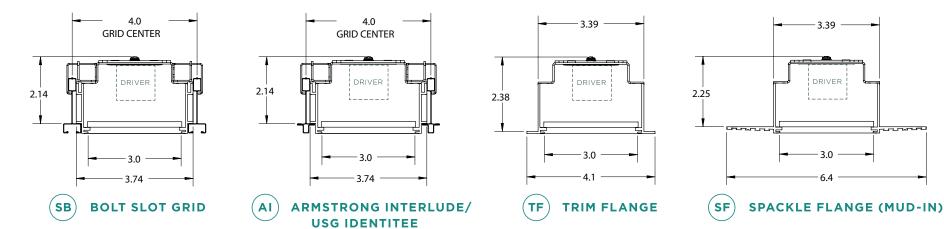

(T1) 15/16" GRID TEGULAR

(L9) 9/16" GRID LAY-IN

(19) 9/16" GRID TEGULAR

SB) BOLT SLOT GRID

AI ARMSTRONG INTERLUDE/ USG IDENTITEE

TF) TRIM FLANGE

SF) SPACKLE FLANGE (MUD-IN)

3.39

DRIVER

- 3.0

6.4