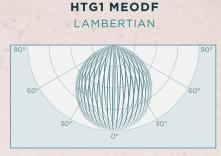

Design without compromise: Specify Batwing, Glare Control, Diffused (Lambertian) or Wall Wash Optics.

# HTG1 MEOBW BATWING 90° 60° 60° 60° 60° 60°

HTG1 MEOGC

HTG1 MEOWW

**HTG3 MEOBW** 

HTG3 MEOGC

GLARE CONTROL

HTG3 MEODF

LAMBERTIAN