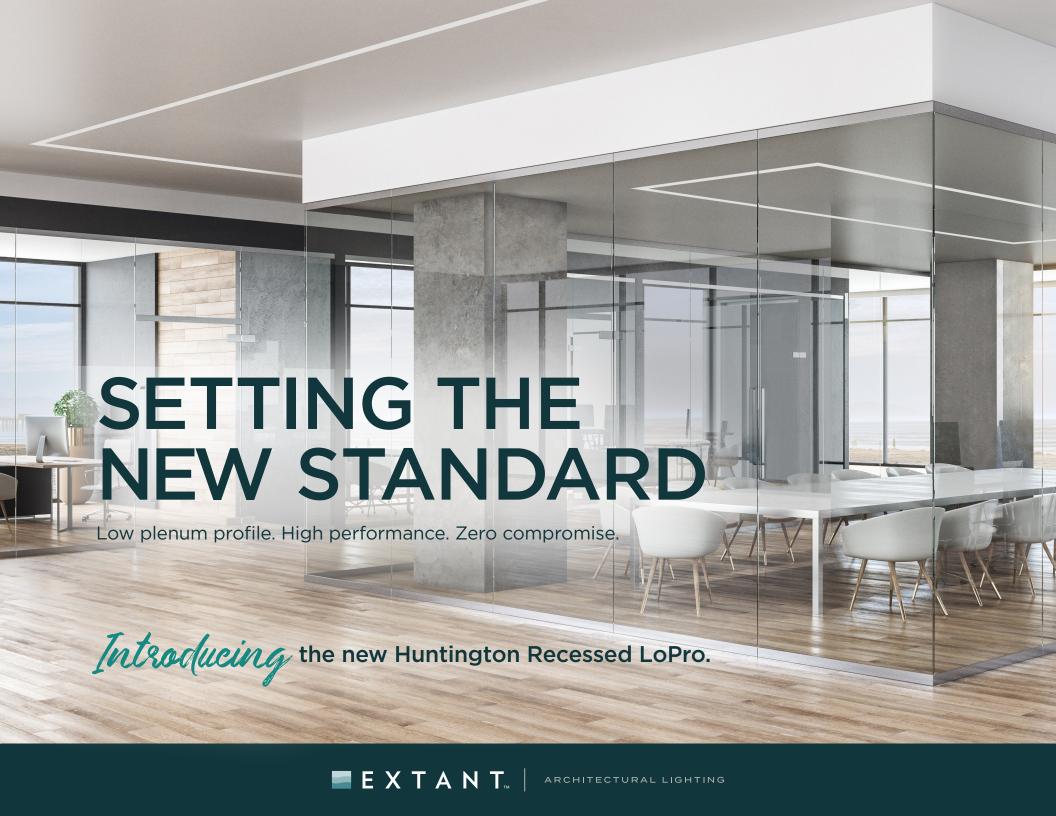

# Design without Compromise

Engineered to fit any space, the LoPro's ultra slim extruded aluminum housing features brilliant optics, up to 500ft of continuous seamless lens with perfect uniformity and unparalleled lighting control.

## Less is More

The Huntington Recessed LoPro offers 16ft on center spacing while retaining superior light output, compared to 8-10ft with most competitor solutions. That means you get a cleaner ceiling, lower fixture and installation cost, and reduced energy consumption.