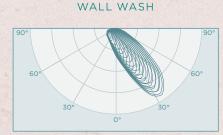

Design without compromise: Specify Batwing, Glare Control, Diffused (Lambertian) or Wall Wash Optics.

# HTG1 MEOBW BATWING 90° 60° 60° 60° 60° 60°

HTG1 MEOGC

HTG1 MEOWW

**HTG3 MEOBW** 

HTG3 MEOGC

GLARE CONTROL

HTG3 MEODF

LAMBERTIAN

**HTG3 MEOWW** 