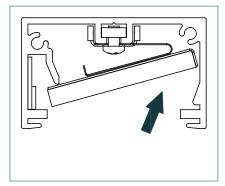

#### **Push and Eject System**

Innovative "Push and Eject" System allows for toolless removal and installation of the Light Guide Plate.

This thoughtful engineering creates easy access into the housing for simple installation and serviceability.