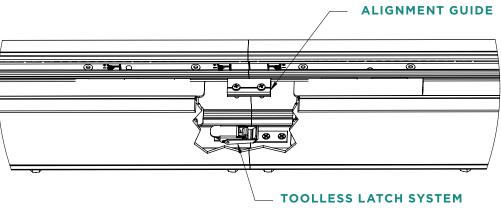

#### **Toolless Latch System**

Our Toolless Latch System is designed to securely connect the extrusions of continuous runs up to 500ft without the use of any tools, screws or external parts. Our innovative design allows the contractor to perfectly align the extrusion with the built-in alignment plates and cinch it up with the Toolless Latch System for a seamless fit.