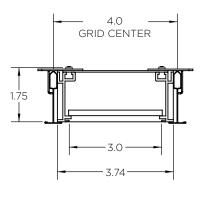

#### **Huntington 1 Recessed LoPro - Integral Driver Detail**

Constructed with heavy gauge extruded aluminum housing, our LoPro Recessed fixtures utilize the latest generation of premium Nichia 3-step MacAdam Ellipse LEDs, all easily accessible and serviceable.