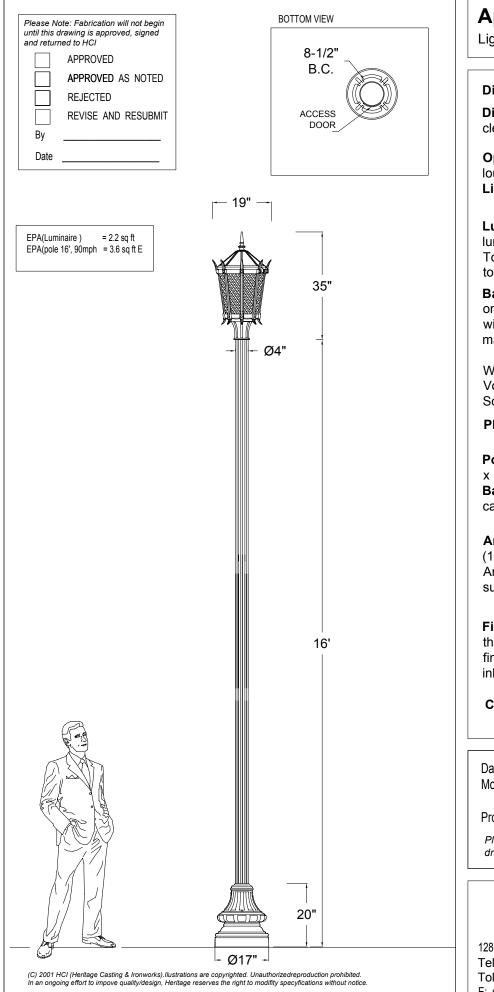

## **Approval Drawing**

Light Std: F127-L-P405-4FC-16

Diffuser Type: Textured.

**Diffuser Material:** Tempered clear glass.

**Optical System:**Highly polished louver reflector. **Light distribution:** IES Type V

**Luminaire Housing:** The whole luminaire is made of cast aluminum. Top is fully hinged for easy access to lamp and ballast.

**Ballast:** MH high power factor mounted on removable plate. A quick disconnect wiring system allows for fast easy ballast maintenance.

Wattage - 175W Voltage - 208V Socket - Mogul (4KV).

Photocontrol: None

**Pole:**Extruded fluted aluminum 4"OD x .25" (6mm) thick. **Base Cover**: One-piece cast aluminum welded to pole.

Anchor bolts: 4 galvanized 3/4" (19mm) x 24" (610mm) long. Anchor bolts and metal template are supplied by HCI.

**Finish:**Electrostatically applied, thermoset polyester powder-coat finish with XL4 four part corrosion inhibiting process.

Colour: RAL 9011 (Black)

Date: Oct.6, 2003. Drawing No: 4387 Model: F127-L-D3-CTG-175MH-208V-LV-L5 -P405-4FC-16-RAL9011